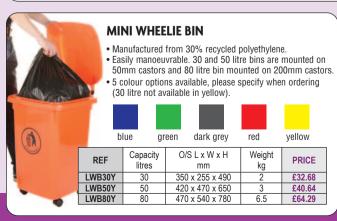

Made from virgin material only for extra strength and life.
- Resistant to UV, cold, heat and chemicals.
- Solid steel galvanised wheel axle with solid wheel tyres.
- Certified compliant with EU The Noise Protection Directive.
- 100% recyclable at end of life.
- Available in green, dark grey, blue, yellow or red. Please specify when ordering.

| REF     | Cap litres | Max kg | Size H x W x D mm | PRICE   |
|---------|------------|--------|-------------------|---------|
| WBP0080 | 80         | 40     | 935 x 449 x 513   | £91.88  |
| WBP0120 | 120        | 48     | 978 x 480 x 543   | £91.88  |
| WBP0140 | 140        | 56     | 1092 x 480 x 544  | £97.83  |
| WBP0240 | 240        | 96     | 1082 x 573 x 715  | £107.63 |
| WBP0360 | 360        | 160    | 1210 x 583 x 880  | £139.91 |