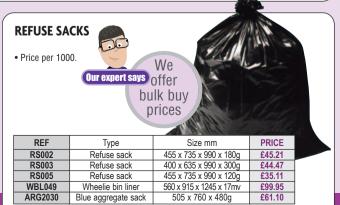

ade from virgin material only for extra strength and life.
- Resistant to UV, cold, heat and chemicals.
- Solid steel galvanised wheel axle with solid wheel tyres.
- Certified compliant with EU The Noise Protection Directive.
- 100% recyclable at end of life.
- Available in green, dark grey, blue, yellow or red. Please specify when ordering.

| REF     | Cap litres | Max kg | Size H x W x D mm | PRICE   |
|---------|------------|--------|-------------------|---------|
| WBP0080 | 80         | 40     | 935 x 449 x 513   | £91.88  |
| WBP0120 | 120        | 48     | 978 x 480 x 543   | £91.88  |
| WBP0140 | 140        | 56     | 1092 x 480 x 544  | £97.83  |
| WBP0240 | 240        | 96     | 1082 x 573 x 715  | £107.63 |
| WBP0360 | 360        | 160    | 1210 x 583 x 880  | £139.91 |