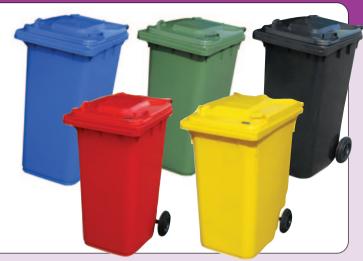

## **RECYCLING WHEELIE BINS**

## TWO WHEELED WASTE BINS

Manufactured from high quality, high density polyethylene (HDPE) and compliant to EN840 - DIN 30700. Its flat body design ensures a longer life expectancy than other fluted designs which are much thinner. All bins are supplied with 200mm dia robust solid rubber wheels mounted on steel galvanised axles.

- · Extra strength comb lift bar.
- Made from virgin material only for extra strength and life.
- Resistant to UV, cold, heat and chemicals.
- Solid steel galvanised wheel axle with solid wheel tyres.
- Certified compliant with EU The Noise Protection Directive.
- 100% recyclable at end of life.
- Available in green, dark grey, blue, yellow or red. Please specify when ordering.

| REF     | Cap litres | Max kg | Size H x W x D mm | PRICE   |
|---------|------------|--------|-------------------|---------|
| WBP0080 | 80         | 40     | 935 x 449 x 513   | £91.88  |
| WBP0120 | 120        | 48     | 978 x 480 x 543   | £91.88  |
| WBP0140 | 140        | 56     | 1092 x 480 x 544  | £97.83  |
| WBP0240 | 240        | 96     | 1082 x 573 x 715  | £107.63 |
| WBP0360 | 360        | 160    | 1210 x 583 x 880  | £139.91 |