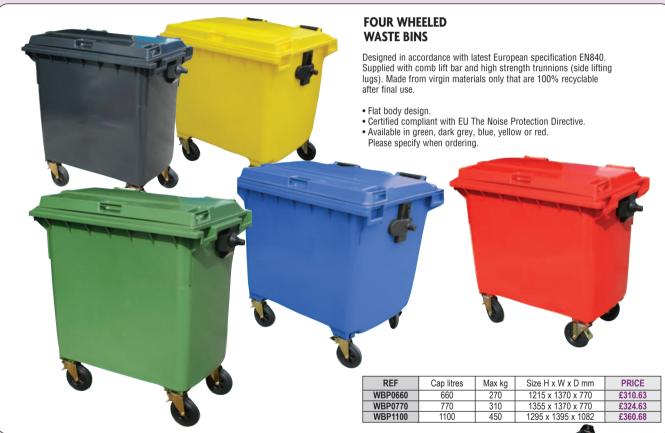

- Made from virgin material only for extra strength and life.
- Resistant to UV, cold, heat and chemicals.
- Solid steel galvanised wheel axle with solid wheel tyres.
- Certified compliant with EU The Noise Protection Directive.
- 100% recyclable at end of life.
- Available in green, dark grey, blue, yellow or red. Please specify when ordering.

| REF     | Cap litres | Max kg | Size H x W x D mm | PRICE   |
|---------|------------|--------|-------------------|---------|
| WBP0080 | 80         | 40     | 935 x 449 x 513   | £91.88  |
| WBP0120 | 120        | 48     | 978 x 480 x 543   | £91.88  |
| WBP0140 | 140        | 56     | 1092 x 480 x 544  | £97.83  |
| WBP0240 | 240        | 96     | 1082 x 573 x 715  | £107.63 |
| WBP0360 | 360        | 160    | 1210 x 583 x 880  | £139.91 |