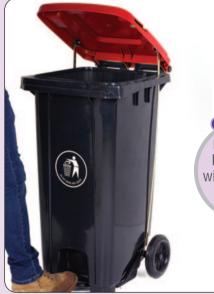

Our expert says Hands full?

No problem with these foot operated bins

## FOOT PEDAL WHEELIE BINS

Keep hands away from germs by using a choice of 2 sized wheelie bins, both fitted with a large steel foot operated pedal that opens the lid.

- Choice of 120 litre or 240 litre.
- High quality polypropylene.
- 200mm dia rubber wheels.
- Choice of lid colours for departmental identity: blue, green, dark grey, red/orange or yellow.