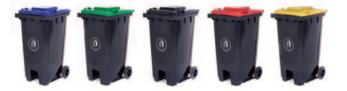

## FOOT PEDAL WHEELIE BINS

Keep hands away from germs by using a choice of 2 sized wheelie bins, both fitted with a large steel foot operated pedal that opens the lid.

- Choice of 120 litre or 240 litre.
- High quality polypropylene.
- 200mm dia rubber wheels.
- Choice of lid colours for departmental identity: blue, green, dark grey, red/orange or yellow.

| REF     | Capacity litres | Overall size L x W x H mm | PRICE   |
|---------|-----------------|---------------------------|---------|
| LPB120Z | 120             | 460 x 550 x 940           | £75.35  |
| LPB240Z | 240             | 590 x 750 x 1000          | £103.79 |