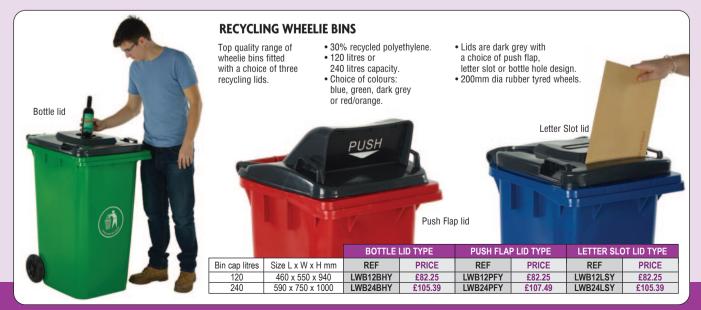

l waste).
  LW4120Y comes
- LW4120Y comes complete as a pack of 4 (one in each colour).





Our expert says Hands full?

No problem with these foot operated bins

## FOOT PEDAL WHEELIE BINS

Keep hands away from germs by using a choice of 2 sized wheelie bins, both fitted with a large steel foot operated pedal that opens the lid.

- Choice of 120 litre or 240 litre.
- High quality polypropylene.
- 200mm dia rubber wheels.
- Choice of lid colours for departmental identity: blue, green, dark grey, red/orange or yellow.



| REF     | Capacity litres | Overall size L x W x H mm | PRICE   |
|---------|-----------------|---------------------------|---------|
| LPB120Z | 120             | 460 x 550 x 940           | £75.35  |
| LPB240Z | 240             | 590 x 750 x 1000          | £103.79 |