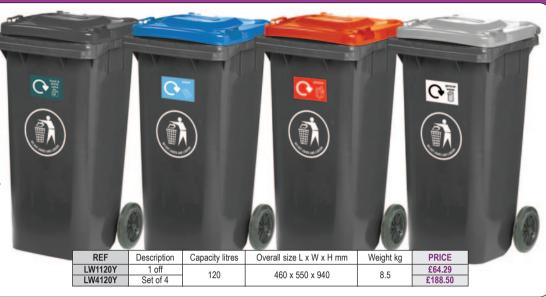

## WHEELED BINS RECYCLING CENTRE

- Easily manoeuvrable on 200mm wheels.
- Ideal for use in schools, colleges, hospitals, healthcare centres, offices, warehouses etc.
- Manufactured from 30% recycled polyethylene.
- LW1120Y is a one off unit, please specify which colour you require: dark grey (cans), blue (paper), red (plastics), light grey (general waste).
  LW4120Y comes
- LW4120Y comes complete as a pack of 4 (one in each colour).