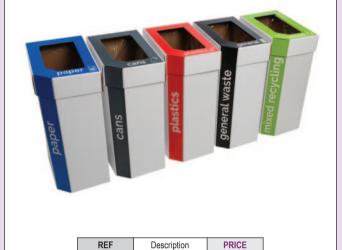

## **SET OF 5 CARDBOARD RECYCLING UNITS**

A highly portable and economic solution for recycling waste and general rubbish.

- Supplied as a pack of 5 bins.

- Gupplied as pack of 3 bits.
  Lightweight yet robust.
  60 litres capacity each.
  Overall size H x W x D: 750 x 288 x 380mm.
- Each bin and lid incorporates the different waste segmentation graphics needed.
- . Bins are supplied with 5 clear plastic liners.

CB030Z

5 bins with lids

£62.46

| L 1 | REF        | Capacity litres | Colour | PRICE  |
|-----|------------|-----------------|--------|--------|
|     | SLB-60/BLA | 60              | Black  | £52.50 |
|     | SLB-60/GRN | 60              | Green  | £63.00 |
|     | SLB-60/GRY | 60              | Grey   | £52.50 |
|     | SLB-87/BLA | 87              | Black  | £73.50 |
|     | SLB-87/GRN | 87              | Green  | £84.00 |
|     | SLB-87/GRY | 87              | Grey   | £73.50 |
| C   |            |                 |        |        |