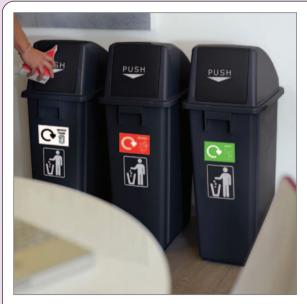

## SET OF THREE PLASTIC RECYCLING BINS

Supplied as a set of 3 complete with 5 stickers: general waste (white), paper (blue), plastic (red), food and drinks cans (dark grey) and glass (green). Simply select the ones you want to use.

- Ideal for offices, warehouses and factories.
- Hygienic wipe-clean plastic.
- · Capacity: 60 litres.

536

• Overall size L x W x H: 330 x 450 x 790mm.