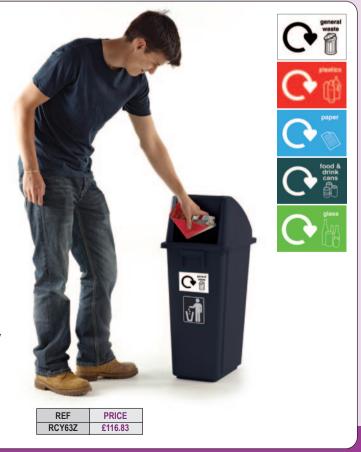

-------|
|     | SLB-60/BLA | 60              | Black  | £52.50 |
|     | SLB-60/GRN | 60              | Green  | £63.00 |
|     | SLB-60/GRY | 60              | Grey   | £52.50 |
|     | SLB-87/BLA | 87              | Black  | £73.50 |
|     | SLB-87/GRN | 87              | Green  | £84.00 |
|     | SLB-87/GRY | 87              | Grey   | £73.50 |
| C   |            |                 |        |        |



## SET OF THREE PLASTIC RECYCLING BINS

Supplied as a set of 3 complete with 5 stickers: general waste (white), paper (blue), plastic (red), food and drinks cans (dark grey) and glass (green). Simply select the ones you want to use.

- Ideal for offices, warehouses and factories.
- Hygienic wipe-clean plastic.
- · Capacity: 60 litres.

536

• Overall size L x W x H: 330 x 450 x 790mm.