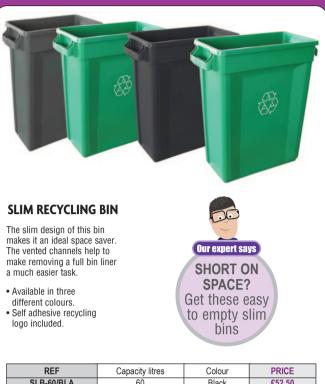

## **RECYCLING BINS**

## **SET OF 5 CARDBOARD RECYCLING UNITS**

A highly portable and economic solution for recycling waste and general rubbish.

- Supplied as a pack of 5 bins.

- Gupplied as pack of 3 bits.
  Lightweight yet robust.
  60 litres capacity each.
  Overall size H x W x D: 750 x 288 x 380mm.
- Each bin and lid incorporates the different waste segmentation graphics needed.
- . Bins are supplied with 5 clear plastic liners.

CB030Z



5 bins with lids

£62.46



| L 1 | REF        | Capacity litres | Colour | PRICE  |
|-----|------------|-----------------|--------|--------|
|     | SLB-60/BLA | 60              | Black  | £52.50 |
|     | SLB-60/GRN | 60              | Green  | £63.00 |
|     | SLB-60/GRY | 60              | Grey   | £52.50 |
|     | SLB-87/BLA | 87              | Black  | £73.50 |
|     | SLB-87/GRN | 87              | Green  | £84.00 |
|     | SLB-87/GRY | 87              | Grey   | £73.50 |
| C   |            |                 |        |        |



## SET OF THREE PLASTIC RECYCLING BINS

Supplied as a set of 3 complete with 5 stickers: general waste (white), paper (blue), plastic (red), food and drinks cans (dark grey) and glass (green). Simply select the ones you want to use.

- Ideal for offices, warehouses and factories.
-