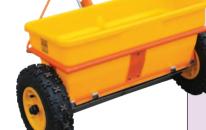

  • Spreading width of 60cm makes this ideal
- for paths.

| Designation | Capacity Itrs | Spreading width m | Spread steps | Weight kg | REF   | PRICE   |
|-------------|---------------|-------------------|--------------|-----------|-------|---------|
| SW 20-C     | 20            | 1 up to 4         | 6            | 10        | 10642 | £326.99 |
| SW 35-C     | 35            | 1 up to 4         | 6            | 11        | 10643 | £342.29 |
| KS 35-E     | 35            | 0.6               | -            | 16.5      | 8487  | £658.11 |
|             |               |                   |              |           |       |         |