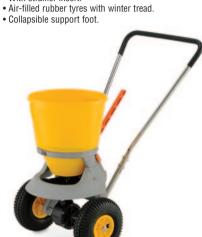

#### KS 35-E

- For medium spreading areas.Quantity to be spread can be precisely and continuously adjusted via the eccentric disk.
- · Collapsible support foot.
- · Adjustable length push rod.
- · Axle divided in the middle, moves around corners easily.