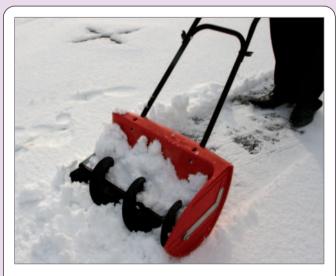

#### **SNOW ROTATOR**

Ideal for clearing snow away from car parks, walkways, pavements etc.

- Heavy duty polypropylene construction.
  Handle height 1230mm.
  Working width 570mm.

- Snow spout direction is to the right.
  Supplied knockdown.