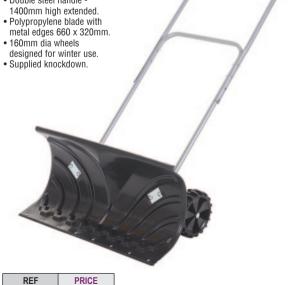

### **SNOW PLOUGH**

Lightweight, handy, easy to use tool for clearing snow and small debris away.

10643

- Double steel handle -
- . 160mm dia wheels designed for winter use.
- · Supplied knockdown.