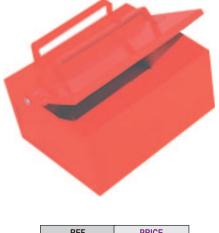

## FLOOR MOUNTED ASHTRAY

Keep smoke areas tidy with this stylish bin. No more cigarette stubs littering pavements and yards outside places of employment, pubs and clubs etc.

- Powder coated in red.
- Size H x L x W: 160 x 260 x 210mm.