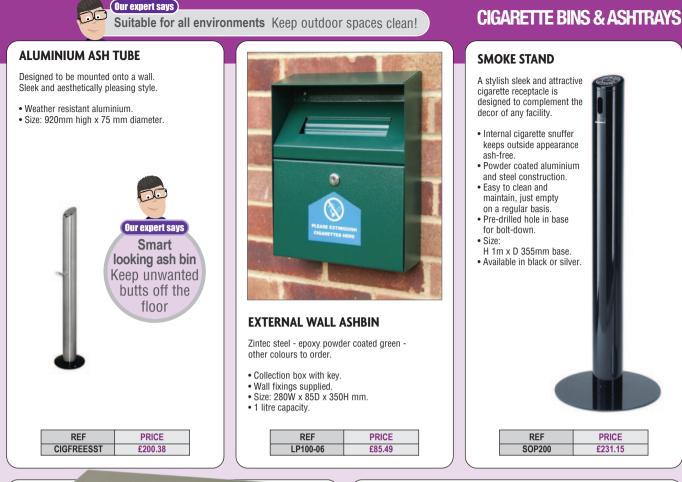

## **CIGARETTE ASHBINS**

MAXIMASH/SS

These wall mounted ashbins allow cigarette and cigar smokers to dispose of their ash and cigarette butts simply and effectively. As the UK's leading distributor of stainless steel cigarette bins and wall mounted ashtrays, we are proud to offer these contemporary designs which are suitable for any external areas, be it an office building, pub patio or smoking shelter.

- Wall mounted, includes lock and inner liner.
- Finish: Hammerite grey or stainless steel.
- H x W x D: 320 x 360 x 100.
- Capacity: 3 litres.

| REF         | Detail          | PRICE  |
|-------------|-----------------|--------|
| MAXIMASH    | Hammerite grey  | £58.80 |
| MAXIMASH/SS | Stainless steel | £76.65 |