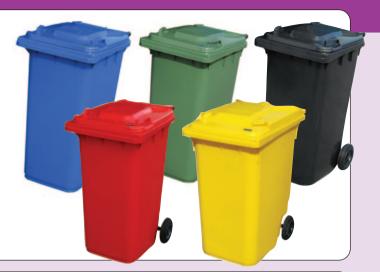

## **TWO WHEELED WASTE BINS**

Manufactured from high quality, high density polyethylene (HDPE) and compliant to EN840 - DIN 30700. Its flat body design ensures a longer life expectancy than other fluted designs which are much thinner. All bins are supplied with 200mm dia robust solid rubber wheels mounted on steel galvanised axles.

- Extra strength comb lift bar.
- Made from virgin material only for extra strength and life.
- Resistant to UV, cold, heat and chemicals.
- Solid steel galvanised wheel axle with solid wheel tyres.
- Certified compliant with EU The Noise Protection Directive.
- 100% recyclable at end of life.
- Available in green, dark grey, blue, yellow or red. Please specify when ordering.

| REF     | Cap litres | Max kg | Size H x W x D mm | PRICE   |
|---------|------------|--------|-------------------|---------|
| WBP0080 | 80         | 40     | 935 x 449 x 513   | £91.88  |
| WBP0120 | 120        | 48     | 978 x 480 x 543   | £91.88  |
| WBP0140 | 140        | 56     | 1092 x 480 x 544  | £97.83  |
| WBP0240 | 240        | 96     | 1082 x 573 x 715  | £107.63 |
| WBP0360 | 360        | 160    | 1210 x 583 x 880  | £139.13 |