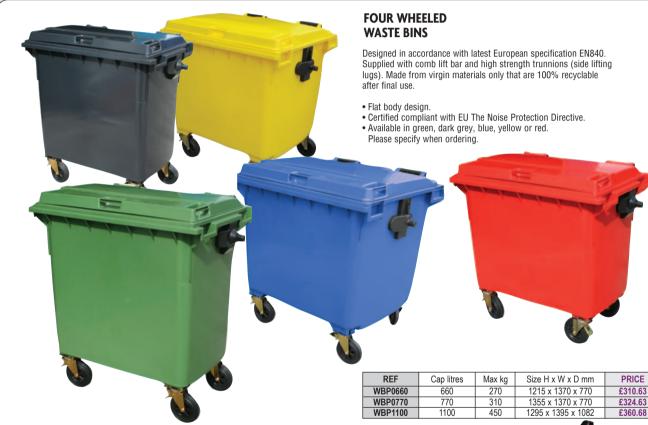

| REF     | Cap litres | Max kg | Size H x W x D mm | PRICE   |
|---------|------------|--------|-------------------|---------|
| WBP0080 | 80         | 40     | 935 x 449 x 513   | £91.88  |
| WBP0120 | 120        | 48     | 978 x 480 x 543   | £91.88  |
| WBP0140 | 140        | 56     | 1092 x 480 x 544  | £97.83  |
| WBP0240 | 240        | 96     | 1082 x 573 x 715  | £107.63 |
| WBP0360 | 360        | 160    | 1210 x 583 x 880  | £139.13 |