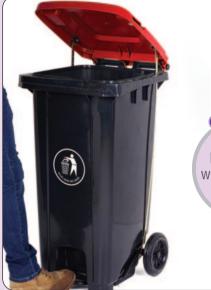

## Our expert says

Hands full? No problem with these foot operated bins

## FOOT PEDAL WHEELIE BINS

Keep hands away from germs by using a choice of 2 sized wheelie bins, both fitted with a large steel foot operated pedal that opens the lid.

- Choice of 120 litre or 240 litre.
- High quality polypropylene.
- 200mm dia rubber wheels.
- Choice of lid colours for departmental identity: blue, green, dark grey, red/orange or yellow.