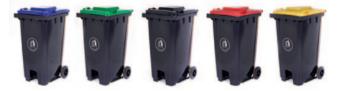

## FOOT PEDAL WHEELIE BINS

Keep hands away from germs by using a choice of 2 sized wheelie bins, both fitted with a large steel foot operated pedal that opens the lid.

- Choice of 120 litre or 240 litre.
- High quality polypropylene.
- 200mm dia rubber wheels.
- Choice of lid colours for departmental identity: blue, green, dark grey, red/orange or yellow.

| REF     | Capacity litres | Overall size L x W x H mm | PRICE   |
|---------|-----------------|---------------------------|---------|
| LPB120Z | 120             | 460 x 550 x 940           | £77.81  |
| LPB240Z | 240             | 590 x 750 x 1000          | £109.05 |