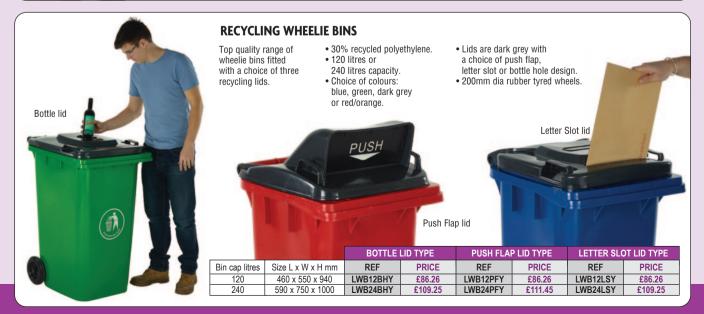

aste).
  LW4120Y comes
- LW4120Y comes complete as a pack of 4 (one in each colour).





## Our expert says

Hands full? No problem with these foot operated bins

## FOOT PEDAL WHEELIE BINS

Keep hands away from germs by using a choice of 2 sized wheelie bins, both fitted with a large steel foot operated pedal that opens the lid.

- Choice of 120 litre or 240 litre.
- High quality polypropylene.
- 200mm dia rubber wheels.
- Choice of lid colours for departmental identity: blue, green, dark grey, red/orange or yellow.



| REF     | Capacity litres | Overall size L x W x H mm | PRICE   |
|---------|-----------------|---------------------------|---------|
| LPB120Z | 120             | 460 x 550 x 940           | £77.81  |
| LPB240Z | 240             | 590 x 750 x 1000          | £109.05 |