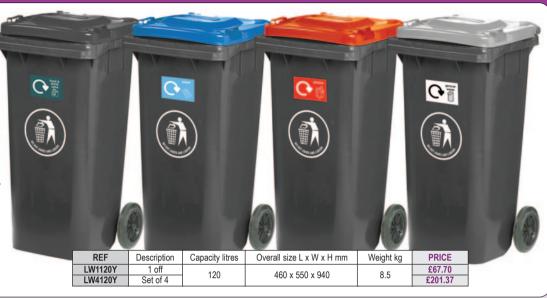

## WHEELED BINS RECYCLING CENTRE

- Easily manoeuvrable on 200mm wheels.
- Ideal for use in schools, colleges, hospitals, healthcare centres, offices, warehouses etc.
- Manufactured from 30% recycled polyethylene.
- LW1120Y is a one off unit, please specify which colour you require: dark grey (cans), blue (paper), red (plastics), light grey (general waste).
  LW4120Y comes
- LW4120Y comes complete as a pack of 4 (one in each colour).