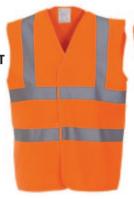

### **FIRST AIDER HI-VIZ WAISTCOAT**

Suitable for use in daylight and low light conditions by key personnel in case of medical emergencies.

Dark green waistcoat with FIRST AIDER printed on the back in white. Also with reflective strips that are highly visible when they come into contact with any light source to quickly help identify the person in charge of first aid.

Available in S. M. L or XL. Please state size required when ordering.

| REF     | PRICE  |
|---------|--------|
| HV004WG | £10.00 |

Lightweight emergency key personnel waistcoat to make quick identification during an emergency. Hi-vis colour stands out in daylight with relfective strips for low light conditions. Bold lettering on the back helps to spot the person in charge should a fire related incident occur.