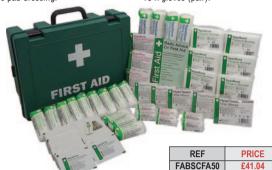

#### **FIRST AID KIT**

50 person first aid kit.

- 40 x assorted adhesive plasters.
- 6 x triangular bandages.
- 4 x no 8 dressing.
- 8 x no 9 dressing.
- 4 x no 3 dressing.
- 4 x eye pad dressing.
- 40 x disinfectant cleansing wipes.
- 3 x crepe bandage 7cm.
- 6 x safety pins.
- 1 x pocket face masks.
- 1 x paramedic shears. • 10 x gloves (pair).