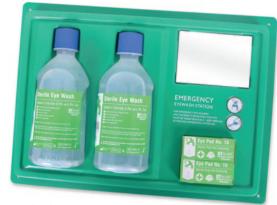

#### **EYE WASH STATION**

Comes complete with mirror for solo use.

- 2 x 500ml solution bottles.
- 2 x no 16 eye bandages.

| REF    | PRICE  |
|--------|--------|
| EWSC22 | £28.00 |