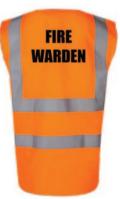

Available in S. M. L or XL. Please state size required when ordering.

| REF     | PRICE  |
|---------|--------|
| HV004WG | £10.00 |

Lightweight emergency key personnel waistcoat to make quick identification during an emergency. Hi-vis colour stands out in daylight with relfective strips for low light conditions. Bold lettering on the back helps to spot the person in charge should a fire related incident occur.

Available in S, M, L or XL. Please state size required when ordering.

| REF     | PRICE  |
|---------|--------|
| HV004WO | £10.00 |