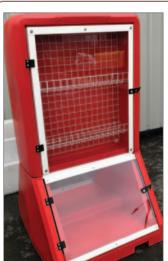

# **MOBILE DISPLAY POINT**

Great for sites and work areas to highlight safety regs, equipment and site information.

- Easy to assemble.
- · Easy to clean.
- · Fully recyclable. Chemical resistant.
- Manufactured from UV stabilised MDPE.
- Stackable for easy transportation.
- One person assembly and deployment.

| REF    | PRICE   |
|--------|---------|
| OAK/PT | £756.62 |
|        |         |