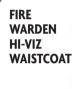

Available in S. M. L or XL. Please state size required when ordering.

| REF     | PRICE  |
|---------|--------|
| HV004WG | £10.00 |

Lightweight emergency key personnel waistcoat to make quick identification during an emergency. Hi-vis colour stands out in daylight with relfective strips for low light conditions. Bold lettering on the back helps to spot the person in charge should a fire related incident occur.

Available in S, M, L or XL. Please state size required when ordering.

| REF     | PRICE  |
|---------|--------|
| HV004WO | £10.00 |