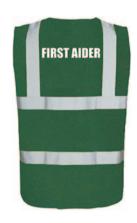

### **FIRST AIDER HI-VIZ WAISTCOAT**

Suitable for use in daylight and low light conditions by key personnel in case of medical emergencies.

Dark green waistcoat with FIRST AIDER printed on the back in white. Also with reflective strips that are highly visible when they come into contact with any light source to quickly help identify the person in charge of first aid.

Available in S. M. L or XL. Please state size required when ordering.

| REF     | PRICE  |
|---------|--------|
| HV004WG | £10.00 |

Lightweight emergency key personnel waistcoat to make quick identification during an emergency. Hi-vis colour stands out in daylight with relfective strips for low light conditions. Bold lettering on the back helps to spot the person in charge should a fire related incident occur.