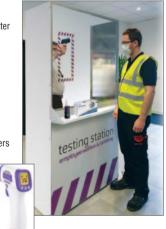

# WELFARE TESTING STATION

Test staff and customers before they enter your premises or certain areas. Monitor testing regularly. Suitable for offices, factory, warehouses and public places.

- · Very quick and easy to deploy, also portable. Designed to be used in conjunction with infrared forehead thermometers.
- · A simple welfare provision to enable companies to daily maintain precautionary steps for frontline workers before starting work. Ideal for testing customers at entrances.
- Dimensions H x W x D: 2000mm x 1000mm x 400mm.
- External shelf: 140mm depth.
- · Internal shelf: 123mm depth.

| REF       | Description             | PRICE    |
|-----------|-------------------------|----------|
| CTACT1070 | Welfare testing station | £1014.21 |
| CTACT1071 | Test thermometer        | £193.09  |