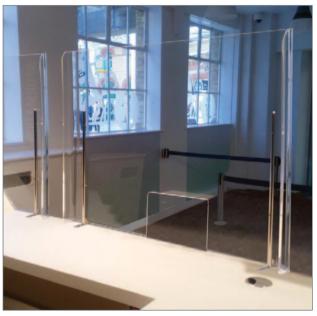

## **HYGIENE PROTECTION SHIELD**

Designed to be a permanent fixture to help with social distancing measures. They are a quality manufactured product as used in banks and building societies.

- 10mm thick acrylic which is thicker than most standard screens. Easy wipe down.
- Strong chrome fixing brackets designed not to be easily pushed over.
- Suitable for offices, factories, pharmacies, shops, financial institutions, restaurants, hotels and retail sectors.
- Made in the UK.
- · Alternative designs and sizes available.
- · Alternative fixings: desk clamps or free standing.
- Installation service available for larger projects.
- Choose between 120mm return screen or a fully straight screen with no return.