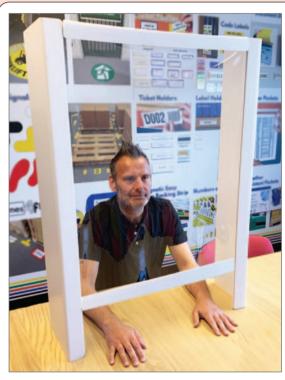

## PROTECTIVE COUNTER SCREEN

Choose this product if you need a high quality screen Help to reduce the spread of infection through coughing and sneezing at face to face meeting points, customer information and store counters.

- Made in the UK.
- Made from robust 5mm foam plastic (surround) and strong clear 0.5mm PVC film (front shield).
- Practical freestanding design easy to clean.
- Lightweight, sturdy and easy to assemble no fix.
- Lightweight, sturdy and easy to assemble Useful serving hatch measuring
- 180mm high x 590mm wide.