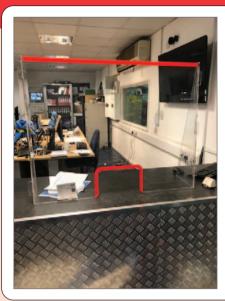

## **HYGIENE PROTECTION SHIELD**

Designed to be a permanent fixture to help with social distancing measures. They are a quality manufactured product as used in banks and building societies.

- 10mm thick acrylic which is thicker than most standard screens. Easy wipe down.
- Strong chrome fixing brackets designed not to be easily pushed over.
- Suitable for offices, factories, pharmacies, shops, financial institutions, restaurants, hotels and retail sectors.
- Made in the UK.
- · Alternative designs and sizes available.
- · Alternative fixings: desk clamps or free standing.
- Installation service available for larger projects.
- Choose between 120mm return screen or a fully straight screen with no return.