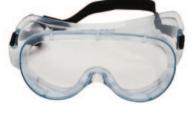

• Range up to 10km. • Size W x D x H: 5.7 x 18.1 x 3.3cm.

including belt clip

• Weatherproof IPx4 rating.

**Workwear** 

Essential eye protection

- Fits over prescription glasses.
- Polycarbonate lens.
- Particle impact protection at 120m/s.
- Class 1 EN166.
- 10 goggles per pack.

farms, supermarkets, docksides, forestry plantations etc.

• 16 channels plus 121 privacy codes. • Weight: 197 grams

and battery.

Safety Goggles

while working. Easy to clean for clear vision.