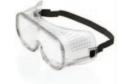

• Range up to 10km. • Size W x D x H: 5.7 x 18.1 x 3.3cm.

including belt clip

• Weatherproof IPx4 rating.

**Workwear** 

Essential eye protection

- Fits over prescription glasses.
- Polycarbonate lens.
- Particle impact protection at 120m/s.
- Class 1 EN166.
- 10 goggles per pack.