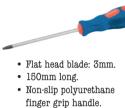

Flat Head Screwdriver

 10 screwdrivers per pack.

**Posidrive Stubby** Screwdriver

- No 2 Posidrive stubby screwdriver.
- Polyurethane handle.
- 10 screwdrivers per pack.