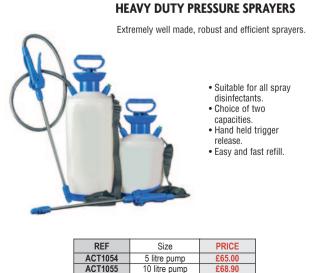

## HYGIENE PROTECTIVE EQUIPMENT



## BEADED

This heavy duty hand cleaner comes in industrial sized tubs. Suitable for factories, garages and engineering shops where regular hand cleaning is required to remove ingrained grease and dirt. The orange microbeads in the gel, speed up hand cleaning effectively.

 Choice of 5 or 15 litre sizes.

| REF    | Quantity  | PRICE  |
|--------|-----------|--------|
| BDHG5  | 5 litres  | £17.33 |
| BDHG15 | 15 litres | £50.54 |
|        |           | -      |





£68.90

## **PROWIPE HANDY TUB**

Large, strong and absorbent wipes. Superb for removing heavy smearings of grease, dirt and gunge.

• Tub quantity: 90.

DEE

PWTHT



## POLYURETHANE COATED NYLON GLOVES

PRICE

£4.46

Stay safe at work by using hand protection to prevent injuries. Ideal for light manual tasks where a low level of dexterity is required coupled with the need to keep hands clean. Machine knitted with integral elasticated wrist for comfort.