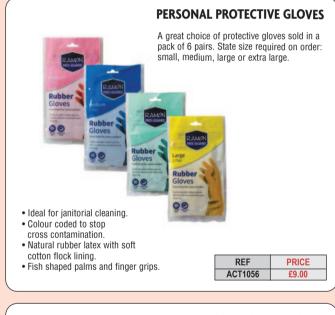

## POLYURETHANE COATED NYLON GLOVES

PRICE

£4.46

Stay safe at work by using hand protection to prevent injuries. Ideal for light manual tasks where a low level of dexterity is required coupled with the need to keep hands clean. Machine knitted with integral elasticated wrist for comfort.