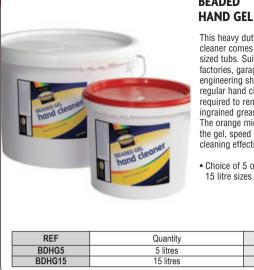

## BEADED

This heavy duty hand cleaner comes in industrial sized tubs. Suitable for factories, garages and engineering shops where regular hand cleaning is required to remove ingrained grease and dirt. The orange microbeads in the gel, speed up hand cleaning effectively.

 Choice of 5 or 15 litre sizes.

| REF    | Quantity  | PRICE  |
|--------|-----------|--------|
| BDHG5  | 5 litres  | £17.33 |
| BDHG15 | 15 litres | £50.54 |
|        |           | -      |

£68.90