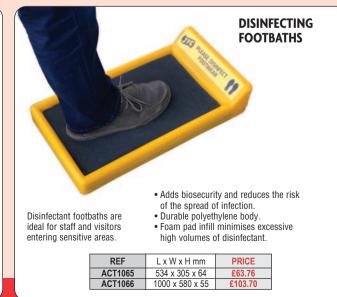

gular hand cleaning is required to remove ingrained grease and dirt. The orange microbeads in the gel, speed up hand cleaning effectively.

 Choice of 5 or 15 litre sizes.

| REF    | Quantity  | PRICE  |
|--------|-----------|--------|
| BDHG5  | 5 litres  | £17.33 |
| BDHG15 | 15 litres | £50.54 |
|        |           | -      |





£68.90

## **PROWIPE HANDY TUB**

Large, strong and absorbent wipes. Superb for removing heavy smearings of grease, dirt and gunge.

• Tub quantity: 90.

DEE

PWTHT



## POLYURETHANE COATED NYLON GLOVES

PRICE

£4.46

Stay safe at work by using hand protection to prevent injuries. Ideal for light manual tasks where a low level of dexterity is required coupled with the need to keep hands clean. Machine knitted with integral elasticated wrist for comfort.