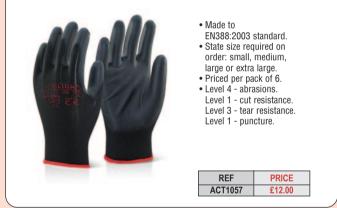

## POLYURETHANE COATED NYLON GLOVES

PRICE

£4.46

Stay safe at work by using hand protection to prevent injuries. Ideal for light manual tasks where a low level of dexterity is required coupled with the need to keep hands clean. Machine knitted with integral elasticated wrist for comfort.