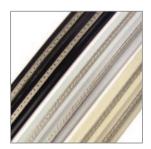

## **BIRD-SHOCK FLEX-TRACK KITS**

Bird-Shock Flex-Track is a low profile ledge deterrent system that is effective against all species of birds using the principle of fear and flight, teaching birds to stay away. Flex-Track is only 6mm high and is available in 3 colours to match your building structures. The Flex-Track is hard to notice close-up and virtually invisible from a distance, plus it cannot be seen when

## **OPTIONAL EXTRAS**

looking up from below.

Extra Bird-Shock Flex-Track is available in 15m length rolls. Colours: black, grey and stone.

Bird-Shock Connector Kit for electrical installation. Comprises of: