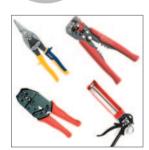

- 50 x male spade terminals.
- 50 x female spade terminals.
- 20 x t-tap snap connectors.
- 20 x piggy back connectors.
- 10 x ring terminal connectors.
- 20 x lead out wire clips.

Ready to use kit for installation of the Bird Shock System. Comprises of:

- 1 x Flexi-Track cutting tool.
- 1 x wire stripping tool.
- 1 x connector crimping tool.
- 1 x heavy duty frame gun.

Simply snap together to join sections of Flex-Track. Available for straight, corner or T junction connections. Priced per pack.