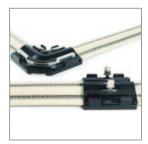

- 1 x Flexi-Track cutting tool.
- 1 x wire stripping tool.
- 1 x connector crimping tool.
- 1 x heavy duty frame gun.

Simply snap together to join sections of Flex-Track. Available for straight, corner or T junction connections. Priced per pack.

| BIRD-SHOCK<br>INSTALLATION KIT |         |
|--------------------------------|---------|
| REF                            | PRICE   |
| BT026                          | £254.07 |

| BIRD-SHOCK FLEX-TRACK QUICK CONNECTORS |       |         |
|----------------------------------------|-------|---------|
| Connector type                         | REF   | PRICE   |
| 20 x straight                          | BT002 | £192.52 |
| 10 x corner                            | BT003 | £111.70 |
| 5 x T junction                         | BT009 | £63.70  |