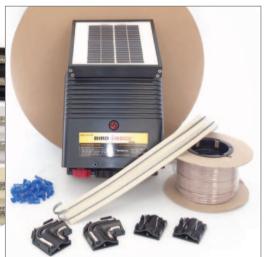

| Black  |  |
|--------|--|
| 0.40.7 |  |

- Grey

| • | Stone |
|---|-------|
|---|-------|

| BIRD-SHOCK KIT 12V DC SOLAR CHARGE POWERED |          |          |
|--------------------------------------------|----------|----------|
| Track length m                             | REF      | PRICE    |
| 15                                         | BT028-15 | £1303.67 |
| 30                                         | BT028-30 | £1679.66 |
| 45                                         | BT028-45 | £1916.55 |
| 60                                         | BT028-60 | £2395.64 |

- · Available in kits with either mains powered 100-240V AC or solar powered 12V DC Energiser.
- Choice of 15, 30, 45 or 60m track length kits.
  Low profile electrified track that conforms to any architectural configuration. Flex-Track curves up and down as well as side to side. The stainless steel strapping follows the PVC base without wrinkling.
- · Made from UV stabilised PVC and stainless steel, this product will be in service far longer than its five vear warranty.
- . The intermittent shock is mildly painful but does not hurt the birds in any way. It simply teaches them to stay away, long term.
- Leave up to 150mm gap between tracks unprotected on ledges.
- Not recommended to install near children or unsuspecting workers.
- · Choice of colours: black, grey or stone. Please specify choice.
- Standard installations up to 150m length, enquire for longer requirements.