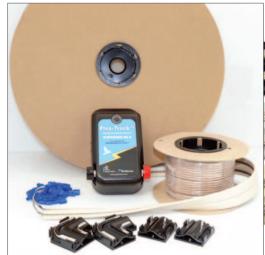

## **BIRD SCARING EQUIPMENT**

| BIRD-SHOCK KIT 100-240V AC MAINS POWERED |          |          |
|------------------------------------------|----------|----------|
| Track length m                           | REF      | PRICE    |
| 15                                       | BT027-15 | £784.14  |
| 30                                       | BT027-30 | £1160.13 |
| 45                                       | BT027-45 | £1536.12 |
| 60                                       | BT027-60 | £1912.11 |

- · Available in kits with either mains powered 100-240V AC or solar powered 12V DC Energiser.
- Choice of 15, 30, 45 or 60m track length kits.
  Low profile electrified track that conforms to any architectural configuration. Flex-Track curves up and down as well as side to side. The stainless steel strapping follows the PVC base without wrinkling.
- · Made from UV stabilised PVC and stainless steel, this product will be in service far longer than its five vear warranty.
- . The intermittent shock is mildly painful but does not hurt the birds in any way. It simply teaches them to stay away, long term.
- Leave up to 150mm gap between tracks unprotected on ledges.
- Not recommended to install near children or unsuspecting workers.
- · Choice of colours: black, grey or stone. Please specify choice.
- Standard installations up to 150m length, enquire for longer requirements.