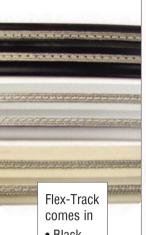

## **BIRD-SHOCK FLEX-TRACK KITS**

Bird-Shock Flex-Track is a low profile ledge deterrent system that is effective against all species of birds using the principle of fear and flight, teaching birds to stay away. Flex-Track is only 6mm high and is available in 3 colours to match your building structures. The Flex-Track is hard to notice close-up and virtually invisible from a distance, plus it cannot be seen when

- · Available in kits with either mains powered 100-240V AC or solar powered 12V DC Energiser.
- Choice of 15, 30, 45 or 60m track length kits.
  Low profile electrified track that conforms to any architectural configuration. Flex-Track curves up and down as well as side to side. The stainless steel strapping follows the PVC base without wrinkling.
- · Made from UV stabilised PVC and stainless steel, this product will be in service far longer than its five vear warranty.
- . The intermittent shock is mildly painful but does not hurt the birds in any way. It simply teaches them to stay away, long term.
- Leave up to 150mm gap between tracks unprotected on ledges.
- Not recommended to install near children or unsuspecting workers.
- · Choice of colours: black, grey or stone. Please specify choice.
- Standard installations up to 150m length, enquire for longer requirements.