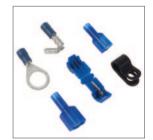

## **OPTIONAL EXTRAS**

looking up from below.

Extra Bird-Shock Flex-Track is available in 15m length rolls. Colours: black, grey and stone.

Bird-Shock Connector Kit for electrical installation. Comprises of:

- 50 x male spade terminals.
- 50 x female spade terminals.
- 20 x t-tap snap connectors.
- 20 x piggy back connectors.
- 10 x ring terminal connectors.
- 20 x lead out wire clips.

Ready to use kit for installation of the Bird Shock System. Comprises of: