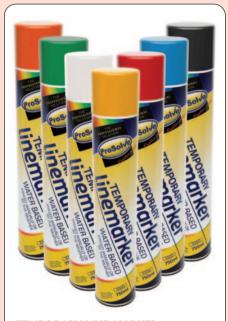

## **TEMPORARY LINE MARKER PAINT AEROSOL**

Contractors, local authorities, and utility companies readily use this eco-friendly water based paint to mark up temporary indication lines that will no longer be required after the completion of works. It can be used on tarmac, concrete, wood and composites, then either left to be washed off by wet weather or removed with a stiff brush and water.

- Size: 750ml.
- · Available in 7 colours: black, blue, green, orange, red, white and yellow.

| REF      | Colour    | PRICE |  |
|----------|-----------|-------|--|
| PVTBLA7A | Black     | £8.06 |  |
| PVTB7A   | Blue      | £8.06 |  |
| PVTG7A   | Green     | £8.06 |  |
| PVTO7A   | Orange    | £8.06 |  |
| PVTR7A   | Red £8.06 |       |  |
| PVTW7A   | White     | £8.06 |  |
| PVTY7A   | Yellow    | £8.06 |  |