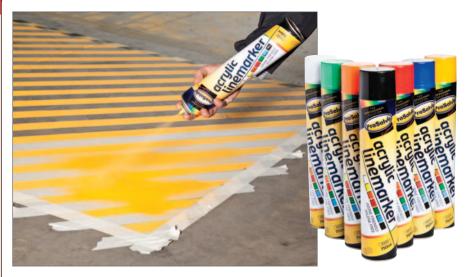

## LINE MARKER PAINT AEROSOL

This 750ml acryllic aerosol contains xylene-free and lead-free linemarking paint which dries quickly and has a durable finish. Available in 7 colours: black, blue, green, orange, red, white and yellow. It can be used on tarmac, wood, concrete and composites. Widely used for line demarcation in many industries and areas:

- · Warehousing.
- Road marking.Surveying.
- · Car parks.
- · Golf courses.
- · Tennis courts.

| REF       | Colour | PRICE |  |
|-----------|--------|-------|--|
| PVLMBLA7A | Black  | £6.26 |  |
| PVLMB7A   | Blue   | £6.26 |  |
| PVLMG7A   | Green  | £6.26 |  |
| PVLMO7A   | Orange | £6.26 |  |
| PVLMR7A   | Red    | £6.26 |  |
| PVLMW7A   | White  | £6.26 |  |
| PVLMY7A   | Yellow | £6.26 |  |