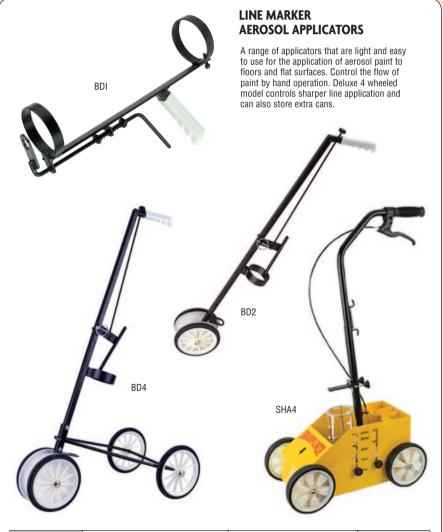

| REF     | Туре                         | Can hold paint can sizes: | PRICE   |
|---------|------------------------------|---------------------------|---------|
| BD1/ACT | Standard handheld applicator | 750ml                     | £39.98  |
| BD2/ACT | 2 wheeled applicator         | 600 & 750ml               | £79.00  |
| BD4     | 4 wheeled applicator         | 600 & 750ml               | £119.00 |
| SHA4    | Deluxe 4 wheeled applicator  | 600 & 750ml               | £198.00 |