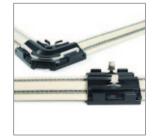

| BIRD-SHOCK FLEX-TRACK QUICK CONNECTORS |       |         |
|----------------------------------------|-------|---------|
| Connector type                         | REF   | PRICE   |
| 20 x straight                          | BT002 | £206.19 |
| 10 x corner                            | BT003 | £119.63 |
| 5 x T junction                         | BT009 | £68.22  |