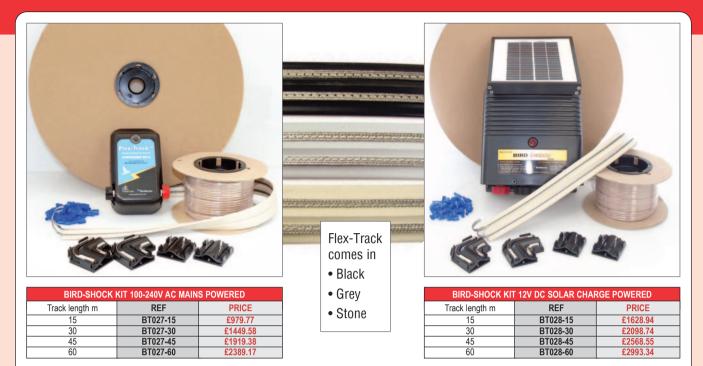

- Available in kits with either mains powered 100-240V AC or solar powered 12V DC Energiser.
- Choice of 15, 30, 45 or 60m track length kits.
   Low profile electrified track that conforms to any architectural configuration. Flex-Track curves
- up and down as well as side to side. The stainless steel strapping follows the PVC
- base without wrinkling.
  Made from UV stabilised PVC and stainless steel, this product will be in service far longer than its five year warranty.
- The intermittent shock is mildly painful but does not hurt the birds in any way. It simply teaches them to stay away, long term.
- Leave up to 150mm gap between tracks unprotected on ledges.
- Not recommended to install near children or unsuspecting workers.
- Choice of colours: black, grey or stone.
   Please specify choice.
- Standard installations up to 150m length, enquire for longer requirements.