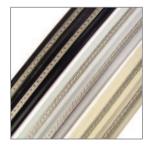

## **BIRD-SHOCK FLEX-TRACK KITS**

Bird-Shock Flex-Track is a low profile ledge deterrent system that is effective against all species of birds using the principle of fear and flight, teaching birds to stay away. Flex-Track is only 6mm high and is available in 3 colours to match your building structures. The Flex-Track is hard to notice close-up and virtually invisible from a distance, plus it cannot be seen when looking up from below.

## **OPTIONAL EXTRAS**

Extra Bird-Shock Flex-Track is available in 15m length rolls. Colours: black, grey and stone.

| BIRD-SHOCK FLEX-TRACK |         |  |
|-----------------------|---------|--|
| REF                   | PRICE   |  |
| BT001                 | £292.39 |  |