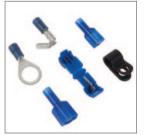

Bird-Shock Connector Kit for electrical installation. Comprises of:

- 50 x male spade terminals.
  50 x female spade terminals.
- 20 x t-tap snap connectors.
- 20 x l-tap shap connectors.
  20 x piggy back connectors.
- 10 x ring terminal connectors.
- 20 x lead out wire clips.