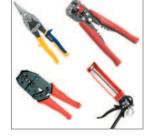

Ready to use kit for installation of the Bird Shock System. Comprises of:

- 1 x Flexi-Track cutting tool.
- 1 x wire stripping tool.
- 1 x connector crimping tool.
- 1 x heavy duty frame gun.

Simply snap together to join sections of Flex-Track. Available for straight, corner or T junction connections. Priced per pack.