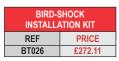

Ready to use kit for installation of the Bird Shock System. Comprises of:

- 1 x Flexi-Track cutting tool.
- 1 x wire stripping tool.
- 1 x connector crimping tool.
- 1 x heavy duty frame gun.

Simply snap together to join sections of Flex-Track. Available for straight, corner or T junction connections. Priced per pack.