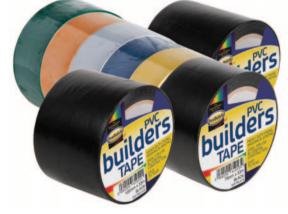

## **PVC BUILDERS' TAPE**

A strong PVC adhesive tape that can be used for sealing, wrapping and securing.  Works on most surfaces - wood, metal, glass and plastics.
 Leaves no sticky residue when removed.

- Available in 7 colours and 3 widths.
- 33m long rolls.

| REF        | Colour | Size W x L  | PRICE |
|------------|--------|-------------|-------|
| SAFTB2     | Blue   | 50mm x 33m  | £3.58 |
| SAFTBLA2   | Black  | 50mm x 33m  | £3.58 |
| SAFTBLA75  | Black  | 75mm x 33m  | £6.28 |
| SAFTBLA100 | Black  | 100mm x 33m | £6.66 |
| SAFTBLA150 | Black  | 150mm x 33m | £9.52 |
| SAFTG2     | Green  | 50mm x 33m  | £3.58 |
| SAFT02     | Orange | 50mm x 33m  | £3.58 |
| SAFTR2     | Red    | 50mm x 33m  | £3.58 |
| SAFTW2     | White  | 50mm x 33m  | £3.58 |
| SAFTY2     | Yellow | 50mm x 33m  | £3.58 |