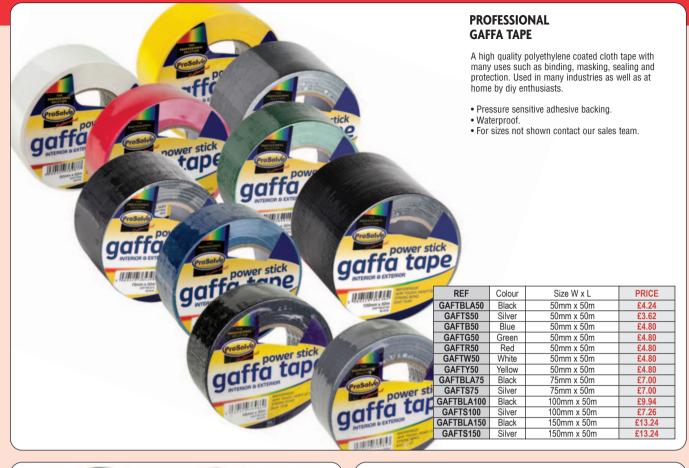

## **BUILDERS TAPES**





## **PVC BUILDERS' TAPE**

A strong PVC adhesive tape that can be used for sealing, wrapping and securing.  Works on most surfaces - wood, metal, glass and plastics.
 Leaves no sticky residue when removed.

- Available in 7 colours and 3 widths.
- 33m long rolls.

| REF        | Colour | Size W x L  | PRICE |
|------------|--------|-------------|-------|
| SAFTB2     | Blue   | 50mm x 33m  | £3.58 |
| SAFTBLA2   | Black  | 50mm x 33m  | £3.58 |
| SAFTBLA75  | Black  | 75mm x 33m  | £6.28 |
| SAFTBLA100 | Black  | 100mm x 33m | £6.66 |
| SAFTBLA150 | Black  | 150mm x 33m | £9.52 |
| SAFTG2     | Green  | 50mm x 33m  | £3.58 |
| SAFT02     | Orange | 50mm x 33m  | £3.58 |
| SAFTR2     | Red    | 50mm x 33m  | £3.58 |
| SAFTW2     | White  | 50mm x 33m  | £3.58 |
| SAFTY2     | Yellow | 5