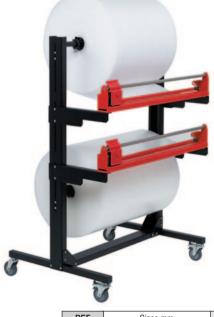

## **COMBI CUTTER**

£406.90

£451.56

The Combi Packer provides the option to dispense and cut a variety of materials used in the packing area.

• Available for 1200mm or 1500mm wide materials.

1830 x 915 x 1830

1830 x 1220 x 1830

| REF    | Sizes mm                | PRICE    |
|--------|-------------------------|----------|
| PCUT03 | W 800 x L 1500 x H 1630 | £1983.20 |
| PCUT04 | W 800 x L 1850 x H 1630 | £2042.50 |
|        |                         |          |