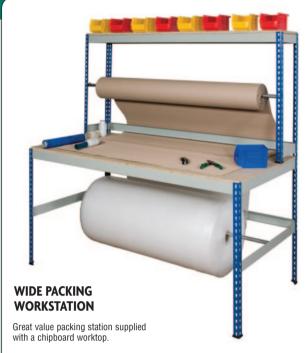

## LONG PACKING WORKSTATION

Great value long style packing station complete with an upper dispenser for paper roll and a lower dispenser for bubble wrap. Supplied with a chipboard worktop.

REF

RRLPS/18/09/18/03

RRLPS/18/12/18/03