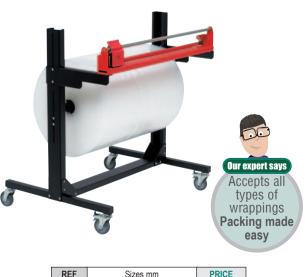

## **MOBILE CUTTER AND STAND**

The mobile cutter is a quality, durable unit featuring a precision cutting unit specifically designed for use with corrugated paper, bubble film, foam and similar materials.

• This fully mobile unit is available for 1200mm or 1500mm wide material.

| REF    | Sizes mm                | PRICE    |
|--------|-------------------------|----------|
| PCUT01 | W 800 x L 1500 x H 1130 | £1154.05 |
| PCUT02 | W 800 x L 1850 x H 1130 | £1248.07 |