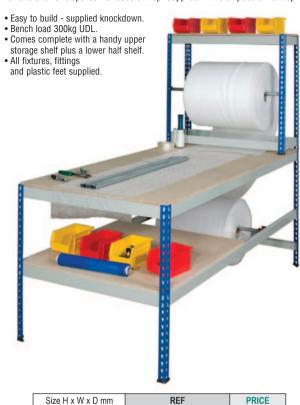

- · Easy to build supplied knockdown.
- Bench load 300kg UDL.
- Comes complete with lower bubble wrap dispenser and upper paper roll dispenser plus you get a handy upper storage shelf as well.

  • All fixtures, fittings and plastic feet supplied.

| Size H x W x D mm | REF               | PRICE   |
|-------------------|-------------------|---------|
| 1830 x 1525 x 915 | RRWPS/18/15/09/03 | £398.41 |
| 1830 x 1830 x 915 | RRWPS/18/18/09/03 | £458.86 |