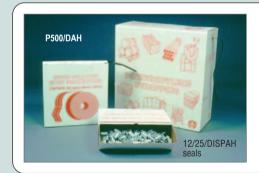

## STRAPPING SEALS AND EDGE PROTECTORS

Hand strapping tools require the use of semi open metal seals to secure the strapping around the load being strapped. Three size of seals are available. Plastic edge protectors can be used to protect boxes, cartons or products from being damaged by the strapping.

| REF          | Description                          | PRICE  |
|--------------|--------------------------------------|--------|
| 12/25/DISPAH | Semi open seals - 12mm x 25mm (1000) | £21.07 |
| 12/32AH      | Semi open seals - 12mm x 32mm (2000) | £35.26 |
| 16/32AH      | Semi open seals - 16mm x 32mm (2000) | £33.58 |
| P500/DAH     | Edge protectors (500 on a reel)      | £19.26 |