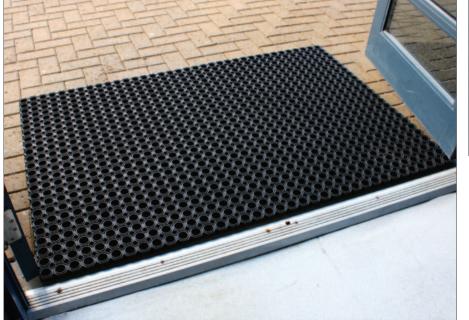

## **OCTAGUARD MAT**

- A versatile heavyweight rubber mat for demanding entrance areas and many other outdoor uses.
- Raised nibs on underside allow excellent drainage.

| Optional in | sert brushes  | increase   |
|-------------|---------------|------------|
| scraning a  | ction and can | he used to |

- create logos or messages.
- · Connectors available to form large areas. Overall height 23mm (excluding brushes).

| REF    | WxL                                                          | PRICE  |
|--------|--------------------------------------------------------------|--------|
| OG3959 | 100cm x 150cm                                                | £65.93 |
| OGC    | Connector                                                    | £3.78  |
| OGB    | Insert brushes<br>(red, blue, green,<br>yellow, black, grey) | £2.84  |