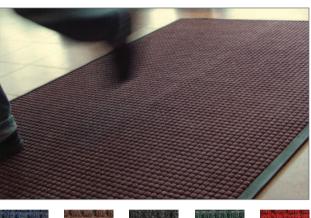

## **ABSORBENT ENTRANCE MAT**

This heavy duty absorbent mat is a great Inis neavy duty absorbent mat is a grea all rounder for use in entrance halls, lobbies, vestibules, foyers and any area with heavy foot traffic. Gripper backing minimises movement on all surfaces and slightly raises mat off the floor to allow air circulation and promotes during undergraph drying underneath.

- Raised 'waffle' design removes
- dirt and moisture. • Optimum water absorption,
- optimum water absorption, can hold up to 6 litres per sq m.
  Extremely tough solid borders.
  Great for schools and heavy
- footfall entrances.

| REF    | Dimension mm | PRICE   |
|--------|--------------|---------|
| AM2436 | 600 x 900    | £49.65  |
| AM3660 | 900 x 1500   | £136.98 |
| AM4872 | 1200 x 1800  | £220.45 |

Please specify colour choice when ordering: blue, brown, charcoal, green or red.