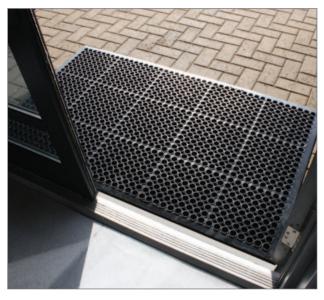

## **OCTAGUARD MAT**

- A versatile heavyweight rubber mat for demanding entrance areas and many other outdoor uses.
- Raised nibs on underside allow excellent drainage.

| Optional in | sert brushes  | increase   |
|-------------|---------------|------------|
| scraning a  | ction and can | he used to |

- create logos or messages.
- · Connectors available to form large areas. Overall height 23mm (excluding brushes).

| REF    | WxL                                                          | PRICE  |
|--------|--------------------------------------------------------------|--------|
| OG3959 | 100cm x 150cm                                                | £65.93 |
| OGC    | Connector                                                    | £3.78  |
| OGB    | Insert brushes<br>(red, blue, green,<br>yellow, black, grey) | £2.84  |