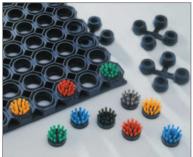

## **OCTAGUARD MAT**

- A versatile heavyweight rubber mat for demanding entrance areas and many other outdoor uses.
- Raised nibs on underside allow excellent drainage.

| Optional in | sert brushes  | increase   |
|-------------|---------------|------------|
| scraning a  | ction and can | he used to |

- create logos or messages.
- · Connectors available to form large areas. Overall height 23mm (excluding brushes).

| REF    | WxL                                                          | PRICE  |
|--------|--------------------------------------------------------------|--------|
| OG3959 | 100cm x 150cm                                                | £65.93 |
| OGC    | Connector                                                    | £3.78  |
| OGB    | Insert brushes<br>(red, blue, green,<br>yellow, black, grey) | £2.84  |