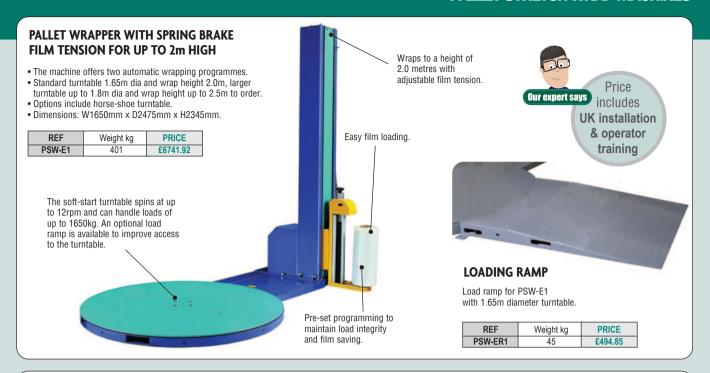

## **MACHINE STRETCH FILM AND TOP SHEETS**

For use with our semi-automatic turntable pallet wrappers where cast film is usually preferred because the rolls dispense quietly without leaving residue and the machine is able to stretch the film to allow it to cling tightly to the pallet.

| REF       | Description                                                  | Weight kg | PRICE   |
|-----------|--------------------------------------------------------------|-----------|---------|
| 2053-20   | 500mm x 1550mm x 20 micron<br>cast stretch film              | 17.50     | £76.88  |
| DXS-28    | 500mm x 1200mm x 28 micron<br>pre-stretch cast film          | 15.54     | £91.90  |
| 1525-1525 | Top sheets 1525mm x 37.5 micron (250 sheets perforated roll) | 27.70     | £116.64 |