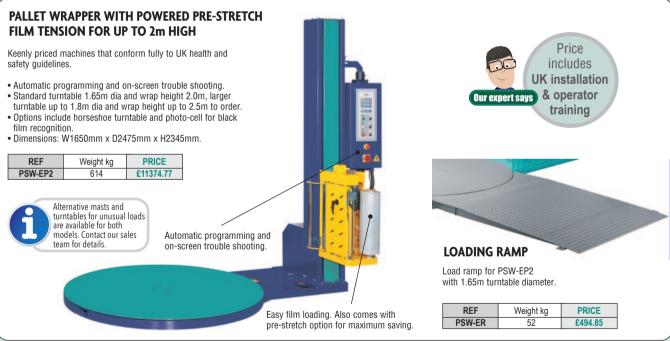

## **MACHINE STRETCH FILM AND TOP SHEETS**

For use with our semi-automatic turntable pallet wrappers where cast film is usually preferred because the rolls dispense quietly without leaving residue and the machine is able to stretch the film to allow it to cling tightly to the pallet.

| REF       | Description                                                  | Weight kg | PRICE   |
|-----------|--------------------------------------------------------------|-----------|---------|
| 2053-20   | 500mm x 1550mm x 20 micron<br>cast stretch film              | 17.50     | £76.88  |
| DXS-28    | 500mm x 1200mm x 28 micron<br>pre-stretch cast film          | 15.54     | £91.90  |
| 1525-1525 | Top sheets 1525mm x 37.5 micron (250 sheets perforated roll) | 27.70     | £116.64 |