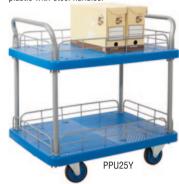

- · Lightweight and strong. Load capacity 300kg.
- Non marking rubber wheels 125mm dia. 2 fixed, 2 swivel.
- Resistant to acids and alkalies.

Description

Single folding end

2 tier platform

3 tier platform

2 tier mesh

Mesh surround

· Easy to clean.

REF

PPU91Y

PPU95Y

PPU96Y

PPU25Y