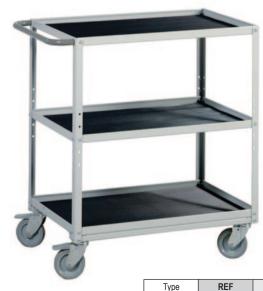

## **STORAGE TROLLEY**

Strong but light storage trolley with steel construction finish in epoxy powder coating.

- · Standard version with black rubber mats or electro static dissipative with light grey ESD mats.
- · Middle shelf adjustable in height by allen key.
- 90kg max cap (30kg per shelf).
- Overall size W x D x H: 650 x 450 x 775mm.
- 4 x swivel castors 100mm dia, 2 with brakes.

**PRICE** Type 852773-41 £412.33 Standard 852773-49 ESD version £529.04