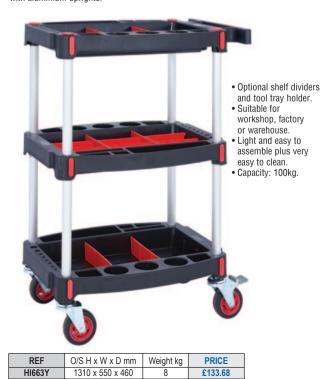

## HANDY TOOL TROLLEY

Hard wearing black plastic shelves with aluminium uprights.