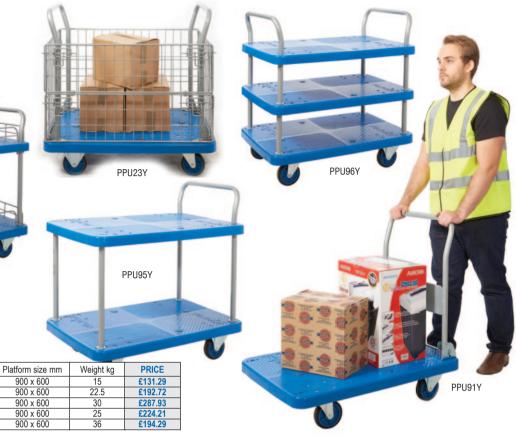

- · Lightweight and strong. Load capacity 300kg.
- Non marking rubber wheels 125mm dia. 2 fixed, 2 swivel.
- Resistant to acids and alkalies.

Description

Single folding end

2 tier platform

3 tier platform

2 tier mesh

Mesh surround

· Easy to clean.

REF

PPU91Y

PPU95Y

PPU96Y

PPU25Y

PPU23Y

· Supplied knock down.