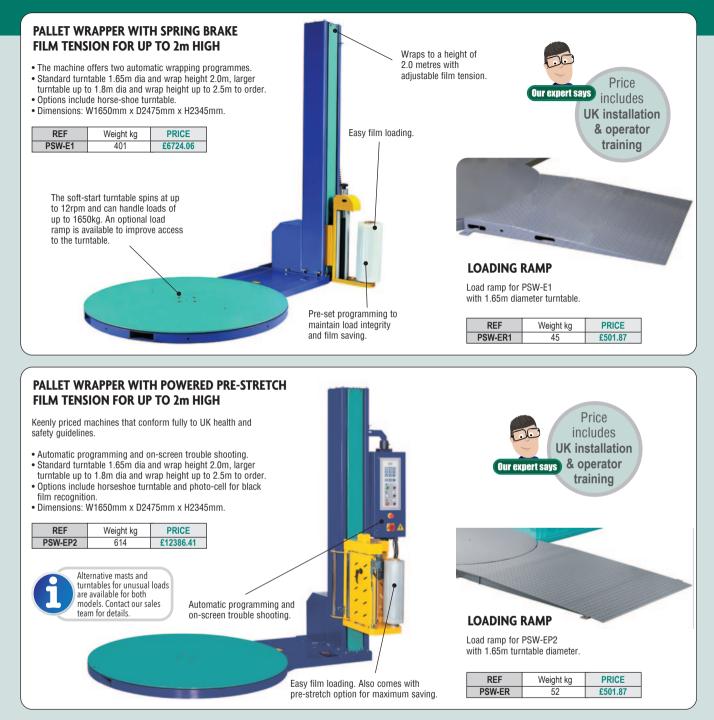

## PALLET STRETCH WRAP MACHINES





## 2053-20

## MACHINE STRETCH FILM AND TOP SHEETS

For use with our semi-automatic turntable pallet wrappers where cast film is usually preferred because the rolls dispense quietly without leaving residue and the machine is able to stretch the film to allow it to cling tightly to the pallet.

|           |                                                                 | _         | -      |
|-----------|-----------------------------------------------------------------|-----------|--------|
| REF       | Description                                                     | Weight kg | PRICE  |
| 2053-20   | 500mm x 1550mm x 20 micron<br>cast stretch film                 | 17.50     | £92.11 |
| DXS-28    | 500mm x 1200mm x 28 micron<br>pre-stretch cast film             | 15.54     | £72.8