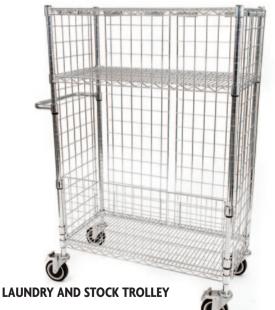

- Open wire design for excellent airflow.
  Quick and easy to assemble.
- Shelf height adjustable every 25mm.
- · Max load 300kg.
- · Chrome finish.

| REF       | Size W x D x H mm | PRICE   |
|-----------|-------------------|---------|
| ECLCC1836 | 460 x 915 x 1775  | £277.70 |
| ECLCC1848 | 460 x 1220 x 1775 | £302.94 |
| ECLCC2436 | 610 x 915 x 1775  | £306.00 |
| ECLCC2448 | 610 x 1220 x 1775 | £333.54 |
|           |                   |         |