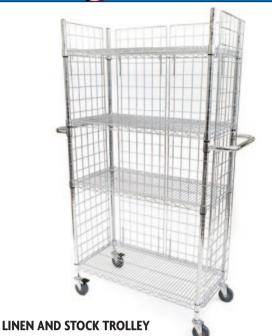

- Open wire design for excellent air-flow.
- Quick and easy to assemble.
- · Fully adjustable shelf heights every 25mm.
- Supplied with 120mm castors, 2 of which are braked.
- Maximum unit load 300kg.

| REF      | Size W x D x H mm | PRICE   |
|----------|-------------------|---------|
| ECLD1836 | 460 x 915 x 1775  | £296.82 |
| ECLD1848 | 460 x 1220 x 1775 | £322.83 |
| ECLD1860 | 460 x 1520 x 1775 | £370.26 |
| ECLD2436 | 610 x 915 x 1775  | £332.01 |
| ECLD2448 | 610 x 1220 x 1775 | £361.08 |
| ECLD2460 | 610 x 1520 x 1775 | £417.69 |