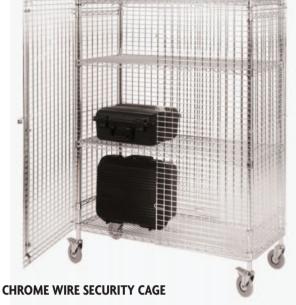

Providing secure storage for high value or high risk items such as electronics, small parts or pharmaceuticals.

| Shelves | Size D x L x H    | REF      | PRICE   |
|---------|-------------------|----------|---------|
| 3       | 460 x 915 x 1625  | ESC31836 | £484.25 |
| 3       | 460 x 1220 x 1625 | ESC31848 | £550.80 |
| 4       | 460 x 915 x 1625  | ESC41836 | £507.96 |
| 4       | 460 x 1220 x 1625 | ESC41848 | £578.34 |
| 5       | 460 x 915 x 1625  | ESC51836 | £531.68 |
| 5       | 460 x 1220 x 1625 | ESC51848 | £605.88 |

- Finished in hard-wearing polished chrome.
- Number of shelves stated includes the top and bottom shelf.
- · Padlock not included.
- Unit is supplied assembled ready for use.

  • Max load 300kg UDL per unit on mobile units.