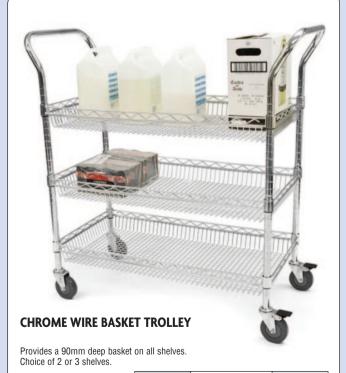

- Chrome finish. Max load 210kg.
- Fitted on 75mm dia castors, 2 braked.

| Size W x D x H mm | PRICE                                                 |
|-------------------|-------------------------------------------------------|
| 460 x 610 x 960   | £117.81                                               |
| 460 x 610 x 960   | £141.53                                               |
| 460 x 915 x 960   | £139.23                                               |
| 460 x 915 x 960   | £173.66                                               |
|                   | 460 x 610 x 960<br>460 x 610 x 960<br>460 x 915 x 960 |