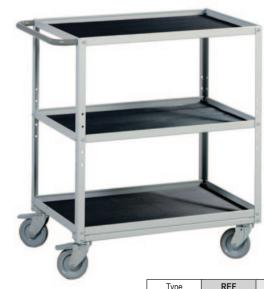

## **STORAGE TROLLEY**

Strong but light storage trolley with steel construction finish in epoxy powder coating.

- Standard version with black rubber mats or electro static dissipative with light grey ESD mats.
- Middle shelf adjustable in height by allen key.
- 90kg max cap (30kg per shelf).
- Overall size W x D x H: 650 x 450 x 775mm.
- 4 x swivel castors 100mm dia, 2 with brakes.

| Type        | REF       | PRICE   |
|-------------|-----------|---------|
| Standard    | 852773-41 | £438.86 |
| ESD version | 852773-49 | £563.07 |
|             |           |         |