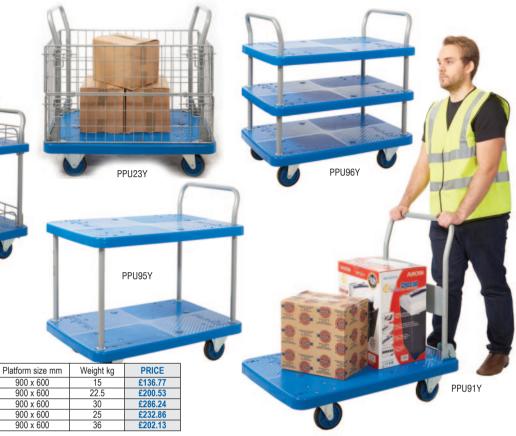

## PLASTIC DECK TROLLEYS

This range is ideal for use in shops, schools, hospitals, supermarkets, warehouses etc. particularly where hygiene and appearance are important. The platforms are made from injection moulded reinforced plastic with steel handles.

- Lightweight and strong.
- Load capacity 300kg.
- Non marking rubber wheels 125mm dia. 2 fixed, 2 swivel.
- Resistant to acids and alkalies.
- · Easy to clean.

REF

PPU91Y

PPU95Y

PPU96Y

PPU25Y

PPU23Y

· Supplied knock down.

Description

Single folding end

2 tier platform

3 tier platform

2 tier mesh

Mesh surround

Hard wearing black plastic shelves with aluminium uprights.

HANDY TOOL TROLLEY