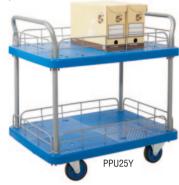

## PLASTIC DECK TROLLEYS

This range is ideal for use in shops, schools, hospitals, supermarkets, warehouses etc. particularly where hygiene and appearance are important. The platforms are made from injection moulded reinforced plastic with steel handles.

- Lightweight and strong.
- Load capacity 300kg.
- Non marking rubber wheels 125mm dia. 2 fixed, 2 swivel.
- Resistant to acids and alkalies.
- · Easy to clean.

REF

PPU91Y

PPU95Y

PPU96Y

PPU25Y

PPU23Y

· Supplied knock down.

Description

Single folding end

2 tier platform

3 tier platform

2 tier mesh

Mesh surround

Hard wearing black plastic shelves with aluminium uprights.

HANDY TOOL TROLLEY