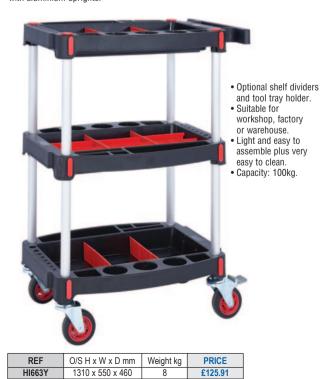

Description

Single folding end

2 tier platform

3 tier platform

2 tier mesh

Mesh surround

Hard wearing black plastic shelves with aluminium uprights.

HANDY TOOL TROLLEY