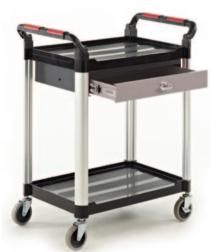

| Н | 2 | q | 1 | ٧ |
|---|---|---|---|---|

| REF    | Description                                             | Overall size<br>L x W x H mm | Size between shelves top/bottom mm | Load capacity kg | Weight<br>kg | PRICE   |
|--------|---------------------------------------------------------|------------------------------|------------------------------------|------------------|--------------|---------|
| HI291Y | 2 shelf trolley with a lockable steel drawer            | 750 x460 x 940               | 4 x 560                            | 150              | 16           | £243.43 |
| HI292Y | 2 shelf trolley with<br>2 x steel drawers               | 750 X400 X 940               |                                    |                  | 20           | £317.70 |
| HI393Y | 3 shelf trolley with a lockable steel drawer & cupboard | 750 x 460 x 980              | 8 x 280                            | 150              | 24           | £358.42 |