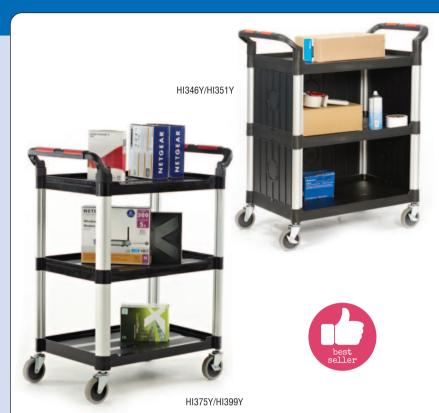

## **PLASTIC AND ALUMINIUM SHELF TRUCKS**

High quality hard wearing black plastic shelves with grey aluminium uprights. Ideal for most environments including warehouses, garages, workshops, laboratories etc. Lightweight and easy to clean. Mobile on  $4\times100$ mm swivel castors (2 with brakes).

- 100/150kg capacity .
  Some models fitted with smooth running drawers.
  Retention lips on 3 sides of shelves.
  Supplied knock down.

| REF    | Description                       | Overall size<br>L x W x H mm | Size between shelves top/bottom mm | Load capacity<br>kg | Weight<br>kg | PRICE   |
|--------|-----------------------------------|------------------------------|------------------------------------|---------------------|--------------|---------|
| HI275Y | 2 shelf trolley                   | 750 x460 x 940               | 560                                | 100                 | 10           | £128.71 |
| HI299Y | 2 Shell trolley                   | 990 x 515 x 970              |                                    |                     | 15           | £198.13 |
| HI375Y | 3 shelf trollev                   | 750 x 460 x 980              | 280/280                            | 150                 | 13           | £145.67 |
| HI399Y | 3 Shell trolley                   | 990 x 515 x 1010             |                                    |                     | 21           | £254.64 |
| HI346Y | 3 shelf trolley with high quality | 750 x 460 x 980              | 200/200                            | 130                 | 15           | £231.42 |
| HI351Y | plastic sides                     | 990 x 515 x 1010             |                                    |                     | 25           | £304.12 |