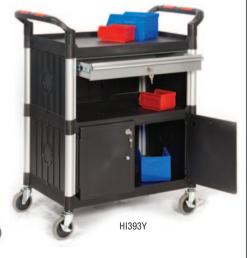

| Н | 2 | q | 1 | ٧ |
|---|---|---|---|---|

| REF    | Description                                             | Overall size<br>L x W x H mm | Size between shelves top/bottom mm | Load capacity kg | Weight<br>kg | PRICE   |
|--------|---------------------------------------------------------|------------------------------|------------------------------------|------------------|--------------|---------|
| HI291Y | 2 shelf trolley with a lockable steel drawer            | 750 x460 x 940               | 4 x 560                            | 150              | 16           | £243.43 |
| HI292Y | 2 shelf trolley with<br>2 x steel drawers               | 750 X400 X 940               |                                    |                  | 20           | £317.70 |
| HI393Y | 3 shelf trolley with a lockable steel drawer & cupboard | 750 x 460 x 980              | 8 x 280                            | 150              | 24           | £358.42 |