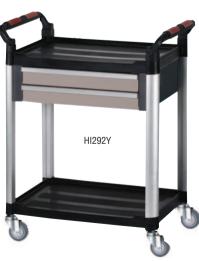

| Н | 2 | q | 1 | ٧ |
|---|---|---|---|---|

| REF    | Description                                             | Overall size<br>L x W x H mm | Size between shelves top/bottom mm | Load capacity kg | Weight<br>kg | PRICE   |
|--------|---------------------------------------------------------|------------------------------|------------------------------------|------------------|--------------|---------|
| HI291Y | 2 shelf trolley with a lockable steel drawer            | 750 x460 x 940               | 4 x 560                            | 150              | 16           | £243.43 |
| HI292Y | 2 shelf trolley with<br>2 x steel drawers               | 750 X400 X 940               |                                    |                  | 20           | £317.70 |
| HI393Y | 3 shelf trolley with a lockable steel drawer & cupboard | 750 x 460 x 980              | 8 x 280                            | 150              | 24           | £358.42 |