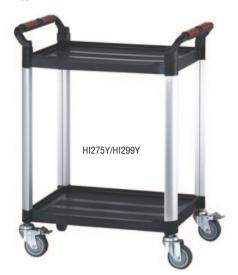

- 100/150kg capacity .
  Some models fitted with smooth running drawers.
  Retention lips on 3 sides of shelves.
  Supplied knock down.

| REF    | Description                       | Overall size<br>L x W x H mm | Size between shelves top/bottom mm | Load capacity<br>kg | Weight<br>kg | PRICE   |
|--------|-----------------------------------|------------------------------|------------------------------------|---------------------|--------------|---------|
| HI275Y | 2 shelf trolley                   | 750 x460 x 940               | 560                                | 100                 | 10           | £128.71 |
| HI299Y | 2 Shell trolley                   | 990 x 515 x 970              |                                    |                     | 15           | £198.13 |
| HI375Y | 3 shelf trollev                   | 750 x 460 x 980              | 280/280                            | 150                 | 13           | £145.67 |
| HI399Y | 3 Shell trolley                   | 990 x 515 x 1010             |                                    |                     | 21           | £254.64 |
| HI346Y | 3 shelf trolley with high quality | 750 x 460 x 980              | 200/200                            | 130                 | 15           | £231.42 |
| HI351Y | plastic sides                     | 990 x 515 x 1010             |                                    |                     | 25           | £304.12 |