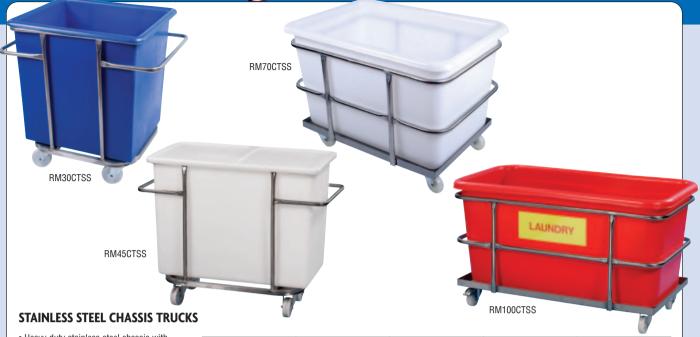

## **PLASTIC CHASSIS TRUCKS**

**Ideal for hygienic use** Easy clean troughs, rust-free chassis

- Heavy duty stainless steel chassis with tough polyurethane tanks.
- Ideal for movement of heavy products and liquids.
- · Hinged lids available for all sizes.
- · Lid holders can be added to all chassis.
- Standard zinc plated castors can be upgraded to stainless steel.
- Can be fitted with drainage bungs or taps.
- · Large range of colours available.

| REF                            | RM130CTSS       |        | RM45CTSS         |        | RM70CTSS         |        | RM100CTSS        |        |
|--------------------------------|-----------------|--------|------------------|--------|------------------|--------|------------------|--------|
| Ext dim L x W x H mm           | 800 x 540 x 700 |        | 1000 x 470 x 770 |        | 1010 x 685 x 750 |        | 1320 x 735 x 800 |        |
| Int dims L x W x H mm          | 552 x 467 x 582 |        | 760 x 380 x 546  |        | 903 x 584 x 595  |        | 1225 x 615 x 630 |        |
| Capacity litres                | 135             |        | 200              |        | 320              |        | 455              |        |
| Recommended weight loadings kg | 250             |        | 350              |        | 400              |        | 450              |        |
| PRICE                          | £671.50         |        | £722.50          |        | £892.50          |        | £977.50          |        |
| Lid to suit truck              | RM30L           | £36.36 | RM45L            | £39.24 | RM70L            | £55.61 | RM100L           | £61.46 |