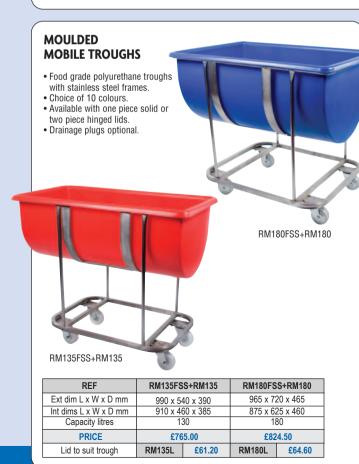

0 |        | 1010 x 685 x 750 |        | 1320 x 735 x 800 |        |
| Int dims L x W x H mm          | 552 x 467 x 582 |        | 760 x 380 x 546  |        | 903 x 584 x 595  |        | 1225 x 615 x 630 |        |
| Capacity litres                | 135             |        | 200              |        | 320              |        | 455              |        |
| Recommended weight loadings kg | 250             |        | 350              |        | 400              |        | 450              |        |
| PRICE                          | £671.50         |        | £722.50          |        | £892.50          |        | £977.50          |        |
| Lid to suit truck              | RM30L           | £36.36 | RM45L            | £39.24 | RM70L            | £55.61 | RM100L           | £61.46 |