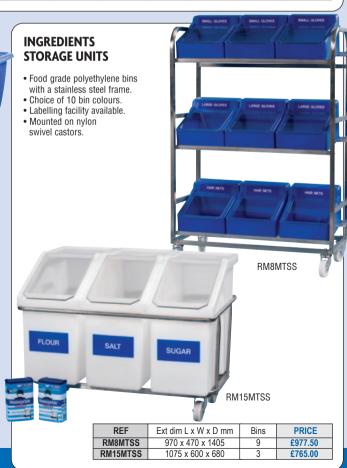

|        | 1010 x 685 x 750 |        | 1320 x 735 x 800 |        |
| Int dims L x W x H mm          | 552 x 467 x 582 |        | 760 x 380 x 546  |        | 903 x 584 x 595  |        | 1225 x 615 x 630 |        |
| Capacity litres                | 135             |        | 200              |        | 320              |        | 455              |        |
| Recommended weight loadings kg | 250             |        | 350              |        | 400              |        | 450              |        |
| PRICE                          | £671.50         |        | £722.50          |        | £892.50          |        | £977.50          |        |
| Lid to suit truck              | RM30L           | £36.36 | RM45L            | £39.24 | RM70L            | £55.61 | RM100L           | £61.46 |