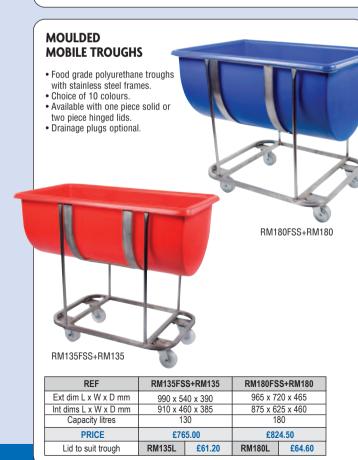

0 |        | 1010 x 685 x 750 |        | 1320 x 735 x 800 |        |
| Int dims L x W x H mm          | 552 x 467 x 582 |        | 760 x 380 x 546  |        | 903 x 584 x 595  |        | 1225 x 615 x 630 |        |
| Capacity litres                | 135             |        | 200              |        | 320              |        | 455              |        |
| Recommended weight loadings kg | 250             |        | 350              |        | 400              |        | 450              |        |
| PRICE                          | £671.50         |        | £722.50          |        | £892.50          |        | £977.50          |        |
| Lid to suit truck              | RM30L           | £36.36 | RM45L            | £39.24 | RM70L            | £55.61 | RM100L           | £61.46 |