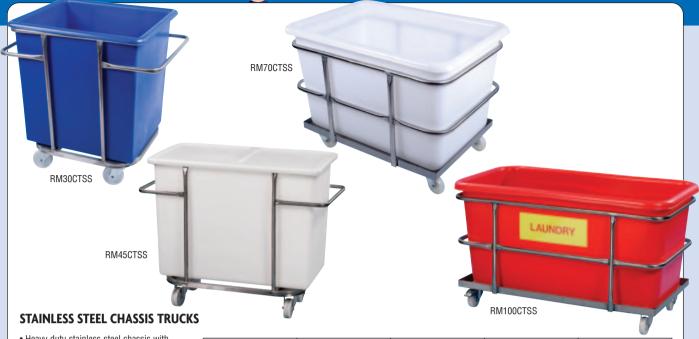

## **PLASTIC CHASSIS TRUCKS**

**Ideal for hygienic use** Easy clean troughs, rust-free chassis

- Heavy duty stainless steel chassis with tough polyurethane tanks.
- Ideal for movement of heavy products and liquids.
- · Hinged lids available for all sizes.
- · Lid holders can be added to all chassis.
- Standard zinc plated castors can be upgraded to stainless steel.
- Can be fitted with drainage bungs or taps.
- · Large range of colours available.

| REF                            | RM130CTSS       |        | RM45CTSS         |        | RM70CTSS         |        | RM100CTSS        |        |
|--------------------------------|-----------------|--------|------------------|--------|------------------|--------|------------------|--------|
| Ext dim L x W x H mm           | 800 x 540 x 700 |        | 1000 x 470 x 770 |        | 1010 x 685 x 750 |        | 1320 x 735 x 800 |        |
| Int dims L x W x H mm          | 552 x 467 x 582 |        | 760 x 380 x 546  |        | 903 x 584 x 595  |        | 1225 x 615 x 630 |        |
| Capacity litres                | 135             |        | 200              |        | 320              |        | 455              |        |
| Recommended weight loadings kg | 250             |        | 350              |        | 400              |        | 450              |        |
| PRICE                          | £671.50         |        | £722.50          |        | £892.50          |        | £977.50          |        |
| Lid to suit truck              | RM30L           | £36.36 | RM45L            | £39.24 | RM70L            | £55.61 | RM100L           | £61.46 |