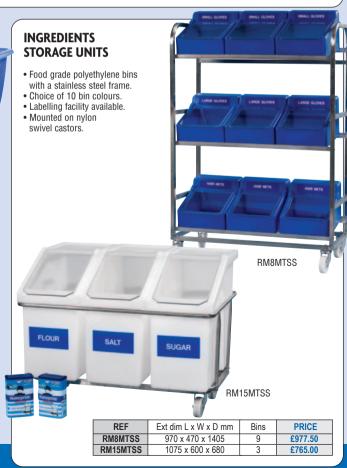

|        | 1010 x 685 x 750 |        | 1320 x 735 x 800 |        |
| Int dims L x W x H mm          | 552 x 467 x 582 |        | 760 x 380 x 546  |        | 903 x 584 x 595  |        | 1225 x 615 x 630 |        |
| Capacity litres                | 135             |        | 200              |        | 320              |        | 455              |        |
| Recommended weight loadings kg | 250             |        | 350              |        | 400              |        | 450              |        |
| PRICE                          | £671.50         |        | £722.50          |        | £892.50          |        | £977.50          |        |
| Lid to suit truck              | RM30L           | £36.36 | RM45L            | £39.24 | RM70L            | £55.61 | RM100L           | £61.46 |