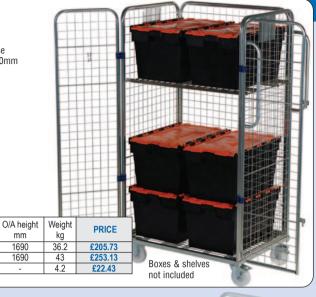

## **MERCHANDISING PICKING TROLLEYS**

A choice of three or four sided merchandise picking trolleys, designed to take 600 x 400mm tote boxes.

- 600kg capacity.
- 50 x 50mm mesh infill all sides.
- · Large push/pull handles to improve manoeuvrability.
- · Fitted with two fixed and two swivel 125mm braked nylon castors.
- · Shelves supplied separately.
- Bright zinc plate finish.