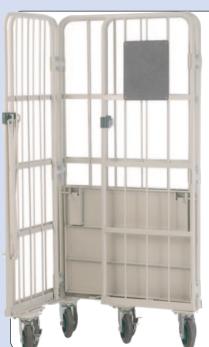

## **ROLL CONTAINER**

Description

3 sided

4 sided

- · Supplied with 3 tubular steel sides and a sheet steel base.
- 600kg capacity.
- · Supplied knock down.
- . Units are nestable by simply folding up base and right hand side end panel.
- · Front support bar to provide extra strength when unit is open.
- · Epoxy powder coated beige.
- Fitted on 4 swivel 150mm dia rubber tyred castors,

Base size

mm

900 x 650

900 x 650

900 x 650

mm

1690

1690