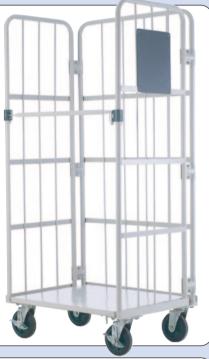

## **ROLL CONTAINER**

Description

3 sided

4 sided

- · Supplied with 3 tubular steel sides and a sheet steel base.
- 600kg capacity.
- · Supplied knock down.
- . Units are nestable by simply folding up base and right hand side end panel.
- · Front support bar to provide extra strength when unit is open.
- · Epoxy powder coated beige.
- Fitted on 4 swivel 150mm dia rubber tyred castors,

Base size

mm

900 x 650

900 x 650

900 x 650

mm

1690

1690

2 fitted with brakes.