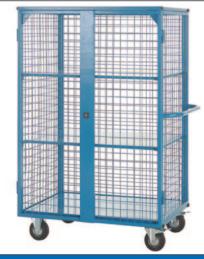

## **HEAVY DUTY DISTRIBUTION TRUCKS**

Heavy duty steel construction with mesh infill side panels and steel base.

- · Available with or without locking doors.
- · Available with or without shelves.
- Optional shelves can be fitted at heights: 690mm & 1090mm on DT403Y and DT401Y, 630mm, 1050mm & 1440mm on DT703Y and DT701Y.
- · Load capacity: 50kg.
- 2 fixed and 2 swivel braked 200mm rubber castors.

| REF    | Doors                  | Base mm    | Max no shelves  | O/S L x W x H mm  | PRICE   |
|--------|------------------------|------------|-----------------|-------------------|---------|
| DT403Y | No                     | 860 x 620  | 2               | 900 x 650 x 1490  | £494.98 |
| DT401Y | Yes                    | 860 x 620  | 2               | 900 x 650 x 1490  | £530.22 |
| DT703Y | No                     | 1150 x 750 | 3               | 1270 x 750 x 1790 | £548.13 |
| DT701Y | Yes                    | 1150 x 750 | 3               | 1270 x 750 x 1790 | £593.62 |
| DTS04S | Optional shelf to suit |            | DT403Y & DT401Y |                   | £69.31  |
| DTS07S |                        |            | DT703Y & DT701Y |                   | £69.31  |