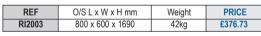

## **HEAVY DUTY DISTRIBUTION TRUCKS**

Heavy duty steel construction with mesh infill side panels and steel base.

- · Available with or without locking doors.
- · Available with or without shelves.
- Optional shelves can be fitted at heights: 690mm & 1090mm on DT403Y and DT401Y, 630mm, 1050mm & 1440mm on DT703Y and DT701Y.
- · Load capacity: 50kg.
- 2 fixed and 2 swivel braked 200mm rubber castors.

| REF    | Doors                  | Base mm    | Max no shelves  | O/S L x W x H mm  | PRICE   |
|--------|------------------------|------------|-----------------|-------------------|---------|
| DT403Y | No                     | 860 x 620  | 2               | 900 x 650 x 1490  | £494.98 |
| DT401Y | Yes                    | 860 x 620  | 2               | 900 x 650 x 1490  | £530.22 |
| DT703Y | No                     | 1150 x 750 | 3               | 1270 x 750 x 1790 | £548.13 |
| DT701Y | Yes                    | 1150 x 750 | 3               | 1270 x 750 x 1790 | £593.62 |
| DTS04S | Optional shelf to suit |            | DT403Y & DT401Y |                   | £69.31  |
| DTS07S |                        |            | DT703Y & DT701Y |                   | £69.31  |