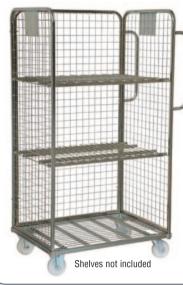

## **MERCHANDISING PICKING TROLLEYS**

A choice of three or four sided merchandise picking trolleys, designed to take 600 x 400mm tote boxes.

- 600kg capacity.
- 50 x 50mm mesh infill all sides.
- · Large push/pull handles to improve manoeuvrability.
- · Fitted with two fixed and two swivel 125mm braked nylon castors.
- · Shelves supplied separately.
- Bright zinc plate finish.