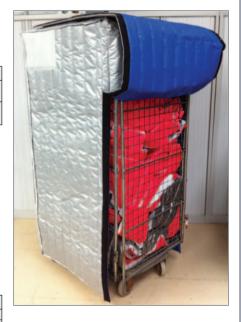

## INSULATED COVERS PALLETS/ROLL PALLETS

All tailor made. Please state your size. Standard roll pallets based on: 700 x 900 x 1600mm high. Prices based on 1-49.

| REF    | Description                   | PRICE   |
|--------|-------------------------------|---------|
| PC1007 | One Piece<br>Drop Over        | £290.43 |
| PC1008 | As above but with flap/velcro | £305.52 |

Drop over as above but with opening side panels/velcro

| REF    | Height-load | PRICE   |
|--------|-------------|---------|
| PC1012 | 1 Metre     | £355.44 |
| PC1013 | 11/2 Metre  | £385.07 |
| PC1014 | 2 Metre     | £479.16 |