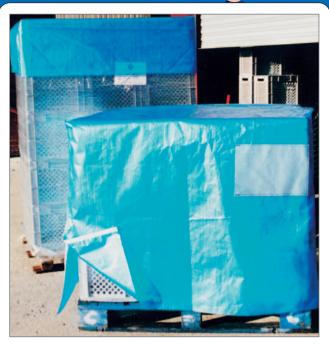

## **COVERS FOR LOADED PALLETS**

Suitable for pallets with base size of 1200 x 1000 or 1200 x 800mm (specify on order). Other sizes and opening flaps/velcro on request.

| REF    | To Suit<br>Load Height           | PRICE<br>for 1-49 | PRICE<br>for 50-249 | PRICE<br>for 250+ |
|--------|----------------------------------|-------------------|---------------------|-------------------|
| PC1015 | 1/2 Metre                        | £32.62            | £31.60              | £30.58            |
| PC1016 | 1 Metre                          | £51.12            | £49.53              | £47.93            |
| PC1017 | 11/2 Metre                       | £69.50            | £67.33              | £65.16            |
| PC1018 | 2 Metre                          | £86.72            | £84.01              | £81.30            |
| PC1019 | A4 document pouches fitted extra | -                 | -                   | £2.59             |