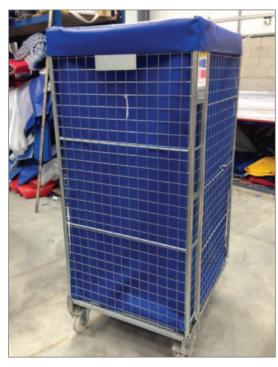

## **ROLL PALLET COVERS AND LINERS**

Based on standard 700 x 900 x 1600mm high but any size tailor made. Price based on 11 - 49 units.

| REF    | Description                                 | PRICE  |
|--------|---------------------------------------------|--------|
| PC1001 | Roll Pallet Drop Over Cover                 | £67.80 |
| PC1002 | Roll Pallet Cover Side Opening Flap/velcro  | £82.22 |
| PC1003 | Liner with 1/2 Stitched Front Only          | £66.60 |
| PC1004 | Liner with 1/2 Stitched Front & Upward Flap | £79.95 |