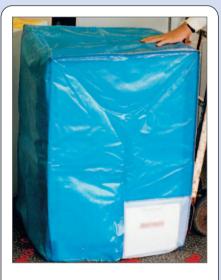

## PADDED COVERS FOR KITCHEN UNITS

Any size can be made to order

| REF    | Unit Size mm and Type                    | PRICE  |
|--------|------------------------------------------|--------|
| PC1021 |                                          | £75.33 |
| PC1022 | PC1022 600sq x 1500h i.e. fridge freezer |        |