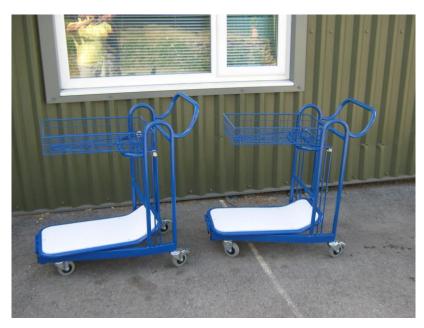

## **Bespoke Nesting Trolley (with Folding Basket Tray)**

"Action Handling maximise speed and efficiency with their Nesting Trollies"
All our trollies are designed to comply with Health & Safety standard regulations

Action Handling then designed a bespoke Nesting Trolley with a Folding Basket Tray. When not in use, the trolleys would be easily nested due to the tip-up tray and hinged base platform. The design was approved, Prototypes were supplied for evaluation, then the bulk quantity was manufactured and supplied within 6 weeks

- Easily manoeuvrable on 4 x 100mm nonmarking swivel rubber castors, 2 with footbrake.
  - Colour: Blue.
- The top basket is also ideal for transporting additional items.
- All our bespoke Trollies are designed and manufactured to the customer's unique specification.
- Bespoke models can be manufactured to suit with stainless steel, galvanised or painted finish (colour based on preference).