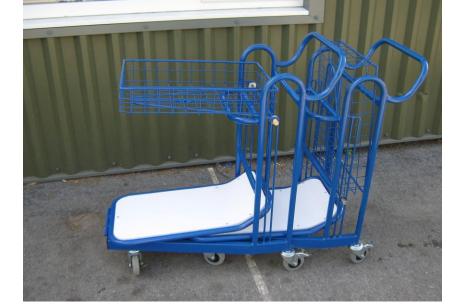

Action Handling then designed a bespoke Nesting Trolley with a Folding Basket Tray. When not in use, the trolleys would be easily nested due to the tip-up tray and hinged base platform. The design was approved, Prototypes were supplied for evaluation, then the bulk quantity was manufactured and supplied within 6 weeks

- Easily manoeuvrable on 4 x 100mm nonmarking swivel rubber castors, 2 with footbrake.
  - Colour: Blue.
- The top basket is also ideal for transporting additional items.
- All our bespoke Trollies are designed and manufactured to the customer's unique specification.
- Bespoke models can be manufactured to suit with stainless steel, galvanised or painted finish (colour based on preference).